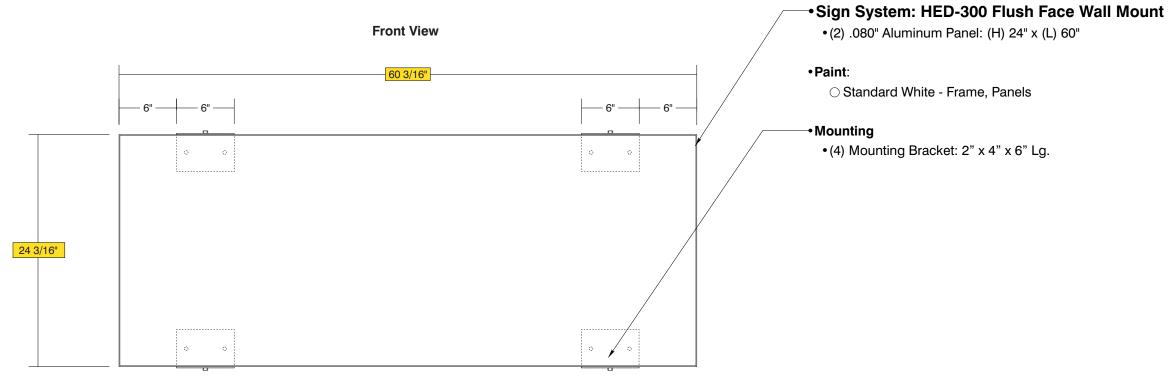

## **Top View**

|   | Date      | DWG# | e HED | D-300_FF_Wall Mount | Scale: | 1"=10" | Customer            |                                                                                                                        | Mounting                                                               | Wall Mount  | Wall Mount |                |              |  |  |
|---|-----------|------|-------|---------------------|--------|--------|---------------------|------------------------------------------------------------------------------------------------------------------------|------------------------------------------------------------------------|-------------|------------|----------------|--------------|--|--|
|   | XX.XX.XX  |      |       |                     |        |        | 1                   |                                                                                                                        | SF/DF                                                                  | Single Face |            |                | Calas Dan    |  |  |
|   | Quantity  |      |       |                     |        |        | Location            |                                                                                                                        | Illuminated                                                            | NO          | UL         |                | Sales Rep.   |  |  |
|   | 1         |      |       |                     |        | 2000   |                     | Voltage                                                                                                                | N/A                                                                    | Amp         | N/A        | - Illustrator: |              |  |  |
| _ | I<br>Dece |      |       |                     |        | System |                     | ADA                                                                                                                    | No                                                                     | Re          | v. 0       |                |              |  |  |
|   | Page      |      |       |                     |        |        |                     | HED-300 (24" x 60") Flush Face Wall<br>Mount Sign System                                                               | *Due to the ADA/ ANSI's wide interpretation and other factors that may |             |            |                | Reviewed By: |  |  |
|   | 1 of 1    |      |       |                     |        |        | พบนกา อายุก องอเตกา | exist, we cannot affirm compliance in all situations and is hereby removed from responsibility regarding these issues. |                                                                        |             |            | neviewed by.   |              |  |  |