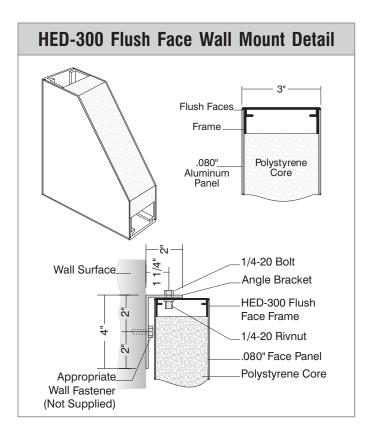

## **Top View**

|   | Date      | DWG# | e HED | D-300_FF_Wall Mount | Scale: | 1"=10" | Customer            |                                                                                                                        | Mounting                                                               | Wall Mount  | Wall Mount |                |              |  |  |
|---|-----------|------|-------|---------------------|--------|--------|---------------------|------------------------------------------------------------------------------------------------------------------------|------------------------------------------------------------------------|-------------|------------|----------------|--------------|--|--|
|   | XX.XX.XX  |      |       |                     |        |        | 1                   |                                                                                                                        | SF/DF                                                                  | Single Face |            |                | Calas Dan    |  |  |
|   | Quantity  |      |       |                     |        |        | Location            |                                                                                                                        | Illuminated                                                            | NO          | UL         |                | Sales Rep.   |  |  |
|   | 1         |      |       |                     |        | 2000   |                     | Voltage                                                                                                                | N/A                                                                    | Amp         | N/A        | - Illustrator: |              |  |  |
| _ | I<br>Dece |      |       |                     |        | System |                     | ADA                                                                                                                    | No                                                                     | Re          | v. 0       |                |              |  |  |
|   | Page      |      |       |                     |        |        |                     | HED-300 (24" x 60") Flush Face Wall<br>Mount Sign System                                                               | *Due to the ADA/ ANSI's wide interpretation and other factors that may |             |            |                | Reviewed By: |  |  |
|   | 1 of 1    |      |       |                     |        |        | พบนกา อายุก องอเตกา | exist, we cannot affirm compliance in all situations and is hereby removed from responsibility regarding these issues. |                                                                        |             |            | neviewed by.   |              |  |  |