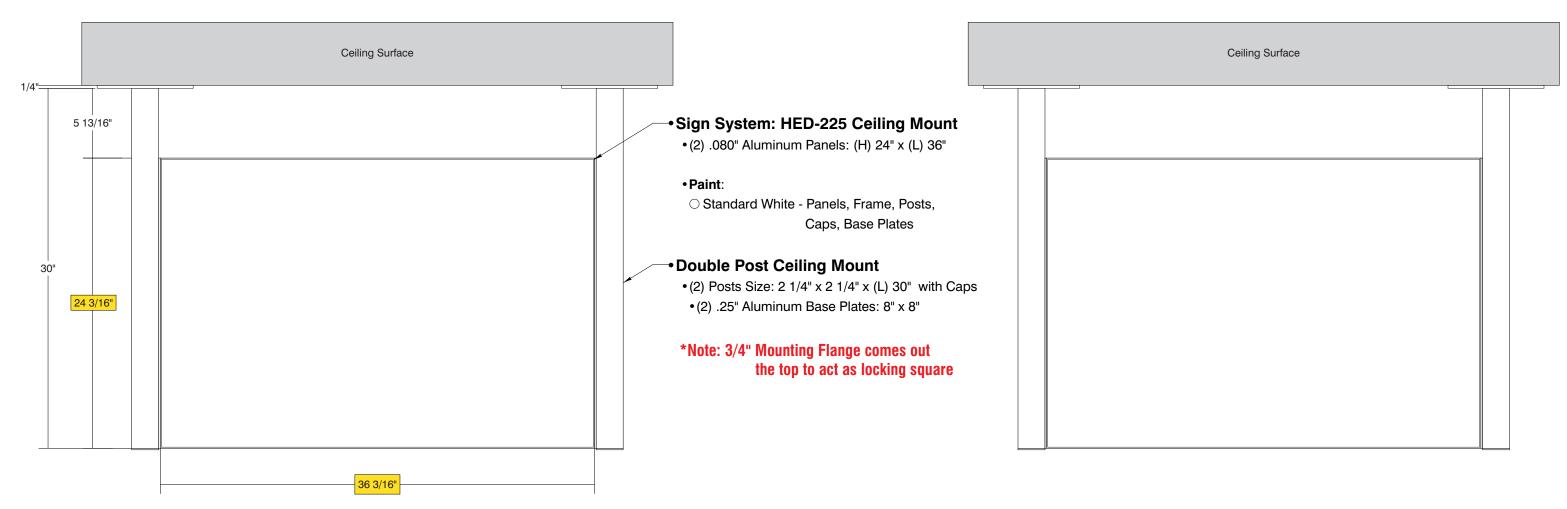

SIDE A SIDE B

| Date     | <b>DWG#</b> HED-225_CeilingMount | Scale: | 1 1/2"=1' | Customer |                             | Mounting                                                                                                               | Ceiling Mounted          |     |              | Quote #        |  |  |  |
|----------|----------------------------------|--------|-----------|----------|-----------------------------|------------------------------------------------------------------------------------------------------------------------|--------------------------|-----|--------------|----------------|--|--|--|
| XX.XX.XX |                                  |        |           |          |                             | SF/DF                                                                                                                  | DF Double Face           |     |              | Colos Don      |  |  |  |
| Quantity |                                  |        |           | Location |                             | Illuminated                                                                                                            | NO                       | UL  |              | Sales Rep.     |  |  |  |
| 4        |                                  |        |           |          |                             | Voltage                                                                                                                | N/A                      | Amp | N/A          | - Illustrator: |  |  |  |
|          |                                  |        |           |          |                             | ADA                                                                                                                    | No                       | Rev | <i>i</i> . 0 | illustrator.   |  |  |  |
| Page     |                                  |        |           | System   | HED-225 (24" x 36")         |                                                                                                                        | SI's wide interpretation |     |              | Daviewed Dw    |  |  |  |
| 1 of 1   |                                  |        |           |          | Ceiling Mounted Sign System | exist, we cannot affirm compliance in all situations and is hereby removed from responsibility regarding these issues. |                          |     |              | Reviewed By:   |  |  |  |