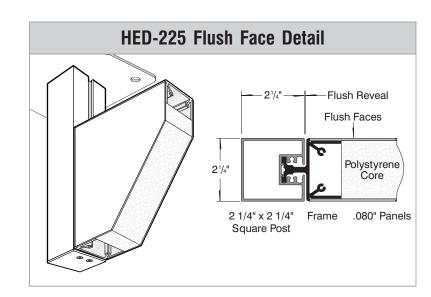

SIDE A SIDE B

| Date     | <b>DWG#</b> HED-225_CeilingMount | Scale: | 1 1/2"=1' | Customer |                             | Mounting                                                                                                               | Ceiling Mounted          |     |              | Quote #        |  |  |  |
|----------|----------------------------------|--------|-----------|----------|-----------------------------|------------------------------------------------------------------------------------------------------------------------|--------------------------|-----|--------------|----------------|--|--|--|
| XX.XX.XX |                                  |        |           |          |                             | SF/DF                                                                                                                  | DF Double Face           |     |              | Colos Don      |  |  |  |
| Quantity |                                  |        |           | Location |                             | Illuminated                                                                                                            | NO                       | UL  |              | Sales Rep.     |  |  |  |
| 4        |                                  |        |           |          |                             | Voltage                                                                                                                | N/A                      | Amp | N/A          | - Illustrator: |  |  |  |
|          |                                  |        |           |          |                             | ADA                                                                                                                    | No                       | Rev | <i>i</i> . 0 | illustrator.   |  |  |  |
| Page     |                                  |        |           | System   | HED-225 (24" x 36")         |                                                                                                                        | SI's wide interpretation |     |              | Daviewed Dw    |  |  |  |
| 1 of 1   |                                  |        |           |          | Ceiling Mounted Sign System | exist, we cannot affirm compliance in all situations and is hereby removed from responsibility regarding these issues. |                          |     |              | Reviewed By:   |  |  |  |