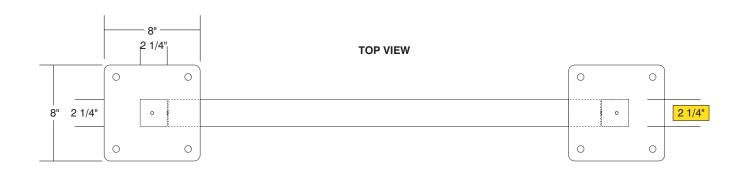

SIDE A SIDE B

| Date     | <b>DWG#</b> HED-225_CeilingMount | Scale: | 1 1/2"=1' | Customer |                             | Mounting                                                                                                               | Ceiling Mounted          |     |              | Quote #        |  |  |  |
|----------|----------------------------------|--------|-----------|----------|-----------------------------|------------------------------------------------------------------------------------------------------------------------|--------------------------|-----|--------------|----------------|--|--|--|
| XX.XX.XX |                                  |        |           |          |                             | SF/DF                                                                                                                  | DF Double Face           |     |              | Colos Don      |  |  |  |
| Quantity |                                  |        |           | Location |                             | Illuminated                                                                                                            | NO                       | UL  |              | Sales Rep.     |  |  |  |
| 4        |                                  |        |           |          |                             | Voltage                                                                                                                | N/A                      | Amp | N/A          | - Illustrator: |  |  |  |
|          |                                  |        |           |          |                             | ADA                                                                                                                    | No                       | Rev | <i>i</i> . 0 | illustrator.   |  |  |  |
| Page     |                                  |        |           | System   | HED-225 (24" x 36")         |                                                                                                                        | SI's wide interpretation |     |              | Daviewed Dw    |  |  |  |
| 1 of 1   |                                  |        |           |          | Ceiling Mounted Sign System | exist, we cannot affirm compliance in all situations and is hereby removed from responsibility regarding these issues. |                          |     |              | Reviewed By:   |  |  |  |