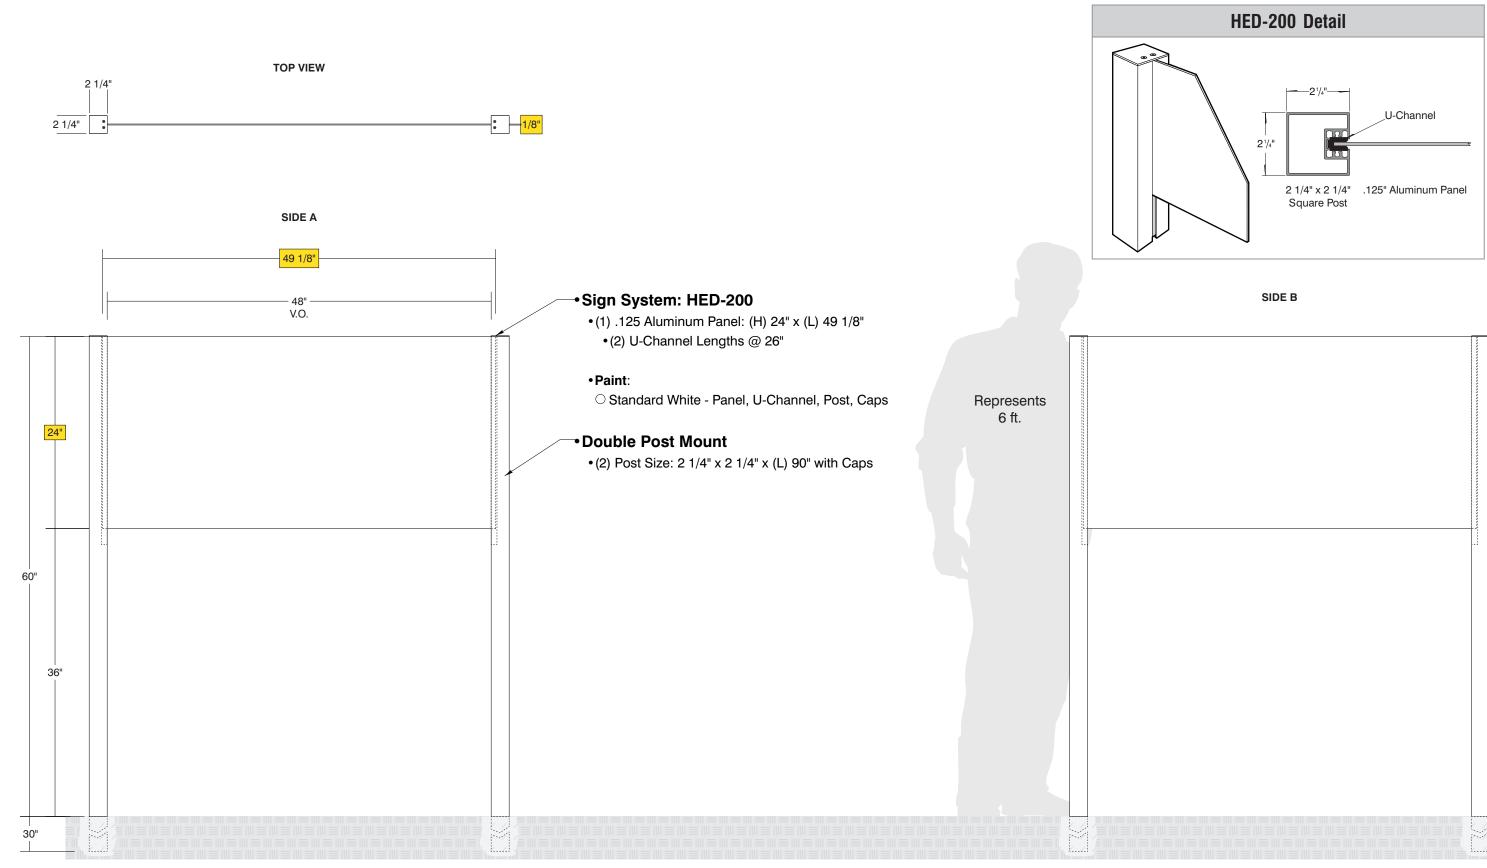

| Date     | DWG# HED-200_Standard | Scale: | 3/4"=1' | Customer |                         | Mounting                                                                                                                                                                                            | Double Post Mount |     |            | Quote #      |  |  |
|----------|-----------------------|--------|---------|----------|-------------------------|-----------------------------------------------------------------------------------------------------------------------------------------------------------------------------------------------------|-------------------|-----|------------|--------------|--|--|
| XX.XX.XX |                       |        |         |          |                         | SF/DF                                                                                                                                                                                               | Double Face       |     |            | O-las Dan    |  |  |
| Quantity | -                     |        |         | Location |                         | Illuminated                                                                                                                                                                                         | NO                | UL  |            | Sales Rep.   |  |  |
| 1        |                       |        |         |          |                         | Voltage                                                                                                                                                                                             | N/A               | Amp | N/A        | Illustrator: |  |  |
| Daga     | -                     |        |         | Ourstan  |                         | ADA                                                                                                                                                                                                 | No                | Rev | <i>.</i> 0 |              |  |  |
| Page     |                       |        |         | System   | HED-200 (24" x 49 1/8") | *Due to the ADA/ ANSI's wide interpretation and other factors that may<br>exist, we cannot affirm compliance in all situations and is hereby removed<br>from responsibility regarding these issues. |                   |     |            | Reviewed By: |  |  |
| 1 of 1   |                       |        |         |          | Standard Sign System    |                                                                                                                                                                                                     |                   |     |            |              |  |  |