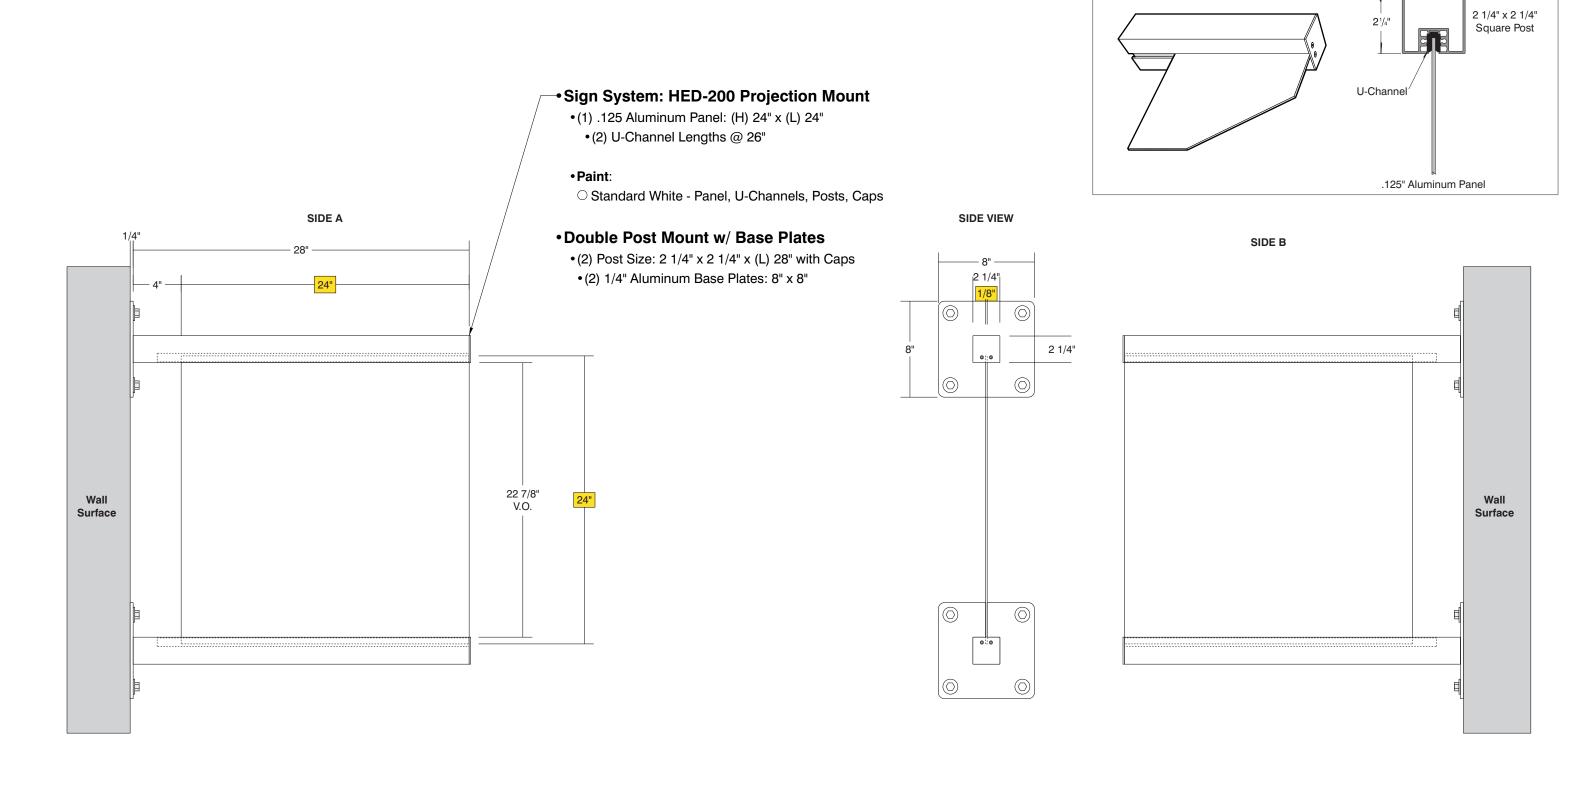

**HED-200 Detail** 

| SF/DF Double Face    Coation   Coati |        | Date     | <b>DWG#</b> HED-200_ProjectionMount   Scale: | 1"=1' | Customer |                       | Mounting    | ounting Double Post Projection Mount |              | Quote # |             |  |                                                                       |  |
|--------------------------------------------------------------------------------------------------------------------------------------------------------------------------------------------------------------------------------------------------------------------------------------------------------------------------------------------------------------------------------------------------------------------------------------------------------------------------------------------------------------------------------------------------------------------------------------------------------------------------------------------------------------------------------------------------------------------------------------------------------------------------------------------------------------------------------------------------------------------------------------------------------------------------------------------------------------------------------------------------------------------------------------------------------------------------------------------------------------------------------------------------------------------------------------------------------------------------------------------------------------------------------------------------------------------------------------------------------------------------------------------------------------------------------------------------------------------------------------------------------------------------------------------------------------------------------------------------------------------------------------------------------------------------------------------------------------------------------------------------------------------------------------------------------------------------------------------------------------------------------------------------------------------------------------------------------------------------------------------------------------------------------------------------------------------------------------------------------------------------------|--------|----------|----------------------------------------------|-------|----------|-----------------------|-------------|--------------------------------------|--------------|---------|-------------|--|-----------------------------------------------------------------------|--|
| Quantity  1                                                                                                                                                                                                                                                                                                                                                                                                                                                                                                                                                                                                                                                                                                                                                                                                                                                                                                                                                                                                                                                                                                                                                                                                                                                                                                                                                                                                                                                                                                                                                                                                                                                                                                                                                                                                                                                                                                                                                                                                                                                                                                                    |        | XX.XX.XX | X                                            |       | -        |                       | SF/DF       | Double Face                          | ace          |         |             |  | HOWARD<br>INDUSTRIES                                                  |  |
| The state of the s |        |          |                                              |       | Location |                       | Illuminated | NO                                   | UL           |         | Sales Rep.  |  |                                                                       |  |
| Page  System  HED-200 (24" x 24")  ADA  No  Rev. 0  ADA  No  Rev. 0  *Due to the ADA/ ANSI's wide interpretation and other factors that may manner without writtend consent. © Copyright 2020 Howard Industries.                                                                                                                                                                                                                                                                                                                                                                                                                                                                                                                                                                                                                                                                                                                                                                                                                                                                                                                                                                                                                                                                                                                                                                                                                                                                                                                                                                                                                                                                                                                                                                                                                                                                                                                                                                                                                                                                                                               |        | 1        |                                              |       |          |                       | Voltage     | N/A                                  | Amp          | N/A     | Illustrator |  | • PA 814.833.7000 • Fax 814.838.0011 •                                |  |
| *Due to the ADA/ ANSI's wide interpretation and other factors that may manner without written consent. ©Copyright 2020 Howard Industries.                                                                                                                                                                                                                                                                                                                                                                                                                                                                                                                                                                                                                                                                                                                                                                                                                                                                                                                                                                                                                                                                                                                                                                                                                                                                                                                                                                                                                                                                                                                                                                                                                                                                                                                                                                                                                                                                                                                                                                                      | Pane   | Pana     |                                              |       | Syctom   | HED 200 (2411 v 2411) | ADA         | No                                   | Re           | ev. 0   | muon dior.  |  | All concepts and designs represented by this drawing are the property |  |
| I I I I I I I I I I I I I I I I I I I                                                                                                                                                                                                                                                                                                                                                                                                                                                                                                                                                                                                                                                                                                                                                                                                                                                                                                                                                                                                                                                                                                                                                                                                                                                                                                                                                                                                                                                                                                                                                                                                                                                                                                                                                                                                                                                                                                                                                                                                                                                                                          | 1 of 1 |          |                                              |       |          |                       |             |                                      | Reviewed By: |         |             |  |                                                                       |  |