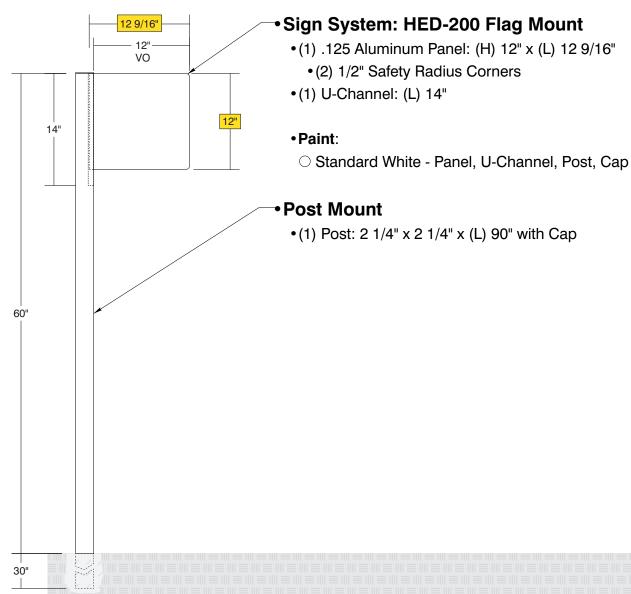

| 1"=1' | Customer |                                               | Mounting<br>SF/DF | Single Post Mount Double Face |                                                                                                     |     | Quote #      |  |
|-------|----------|-----------------------------------------------|-------------------|-------------------------------|-----------------------------------------------------------------------------------------------------|-----|--------------|--|
|       | Location |                                               | Illuminated       | NO                            | UL                                                                                                  |     | Sales Rep.   |  |
|       |          |                                               | Voltage           | N/A                           | Amp                                                                                                 | N/A | Illustrator: |  |
|       | System   | HED-200 (12" x 12")<br>Flag Mount Sign System |                   | m compliance in all situa     | 's wide interpretation and other factors that may compliance in all situations and is hereby remove |     | Reviewed By: |  |