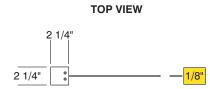

| 1"=1' | Customer |                                               | Mounting<br>SF/DF | Single Post Mount Double Face |                                                                                                     |     | Quote #      |  |
|-------|----------|-----------------------------------------------|-------------------|-------------------------------|-----------------------------------------------------------------------------------------------------|-----|--------------|--|
|       | Location |                                               | Illuminated       | NO                            | UL                                                                                                  |     | Sales Rep.   |  |
|       |          |                                               | Voltage           | N/A                           | Amp                                                                                                 | N/A | Illustrator: |  |
|       | System   | HED-200 (12" x 12")<br>Flag Mount Sign System |                   | m compliance in all situa     | 's wide interpretation and other factors that may compliance in all situations and is hereby remove |     | Reviewed By: |  |