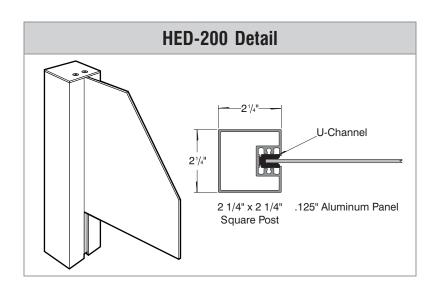

| 1"=1' | Customer |                                               | Mounting<br>SF/DF | Single Post Mount Double Face |                                                                                                     |     | Quote #      |  |
|-------|----------|-----------------------------------------------|-------------------|-------------------------------|-----------------------------------------------------------------------------------------------------|-----|--------------|--|
|       | Location |                                               | Illuminated       | NO                            | UL                                                                                                  |     | Sales Rep.   |  |
|       |          |                                               | Voltage           | N/A                           | Amp                                                                                                 | N/A | Illustrator: |  |
|       | System   | HED-200 (12" x 12")<br>Flag Mount Sign System |                   | m compliance in all situa     | 's wide interpretation and other factors that may compliance in all situations and is hereby remove |     | Reviewed By: |  |