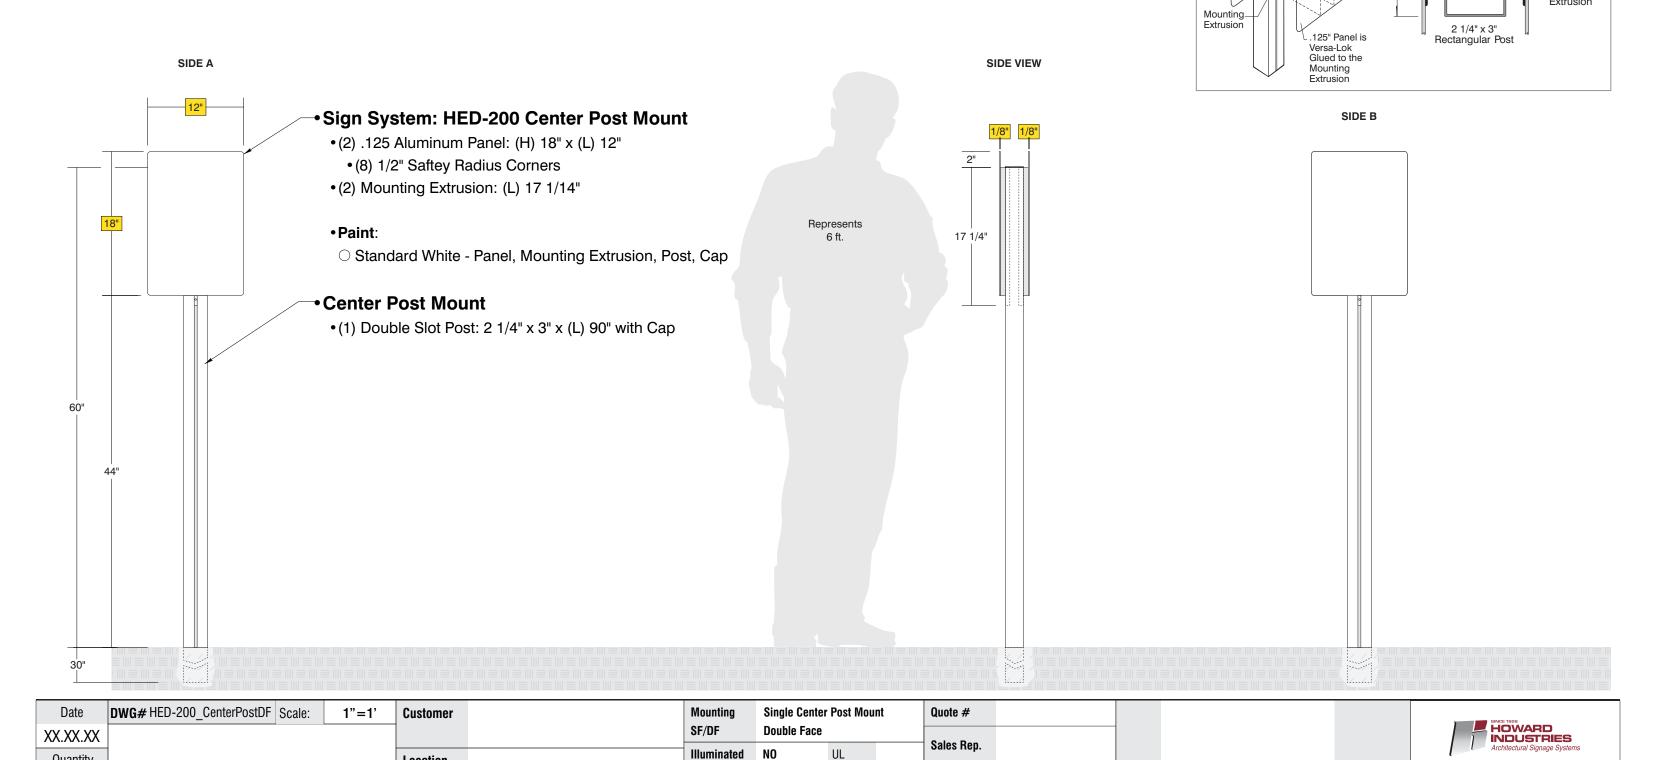

Quantity

1

Page

1 of 1

Location

**System** 

HED-200 (18" x 12")

**Center Post-DF Sign System** 