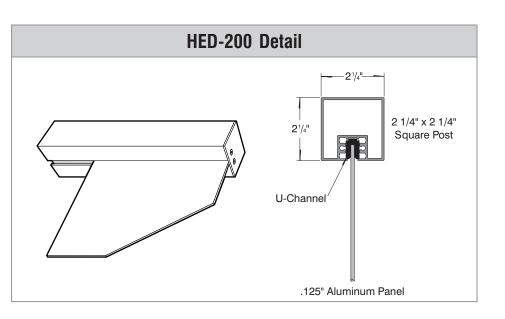

| Date     | DWG# HED-200_CeilingMount Scale: | 1"=1'    | Customer |                              | Mounting                                                                                                                                                                                            | Single Post Ceiling Mount |              |              | Quote #      |           |  |  |
|----------|----------------------------------|----------|----------|------------------------------|-----------------------------------------------------------------------------------------------------------------------------------------------------------------------------------------------------|---------------------------|--------------|--------------|--------------|-----------|--|--|
| XX.XX.XX |                                  |          |          |                              | SF/DF                                                                                                                                                                                               | Double Face               |              |              | Soloo Don    | Salaa Dan |  |  |
| Quantity |                                  | Location |          | Illuminated NO UL Sales Rep. |                                                                                                                                                                                                     |                           |              |              |              |           |  |  |
| 1        |                                  |          |          | Voltage                      | N/A                                                                                                                                                                                                 | Amp                       | N/A          | Illustrator: |              |           |  |  |
| Daga     |                                  | Quetern  |          | ADA                          | No                                                                                                                                                                                                  | Rev                       | <i>ı</i> . 0 |              |              | _         |  |  |
| Page     |                                  |          | System   | HED-200 (12" x 48")          | *Due to the ADA/ ANSI's wide interpretation and other factors that may<br>exist, we cannot affirm compliance in all situations and is hereby removed<br>from responsibility regarding these issues. |                           |              |              | Reviewed By: |           |  |  |
| 1 of 1   |                                  |          |          | Ceiling Mount Sign System    |                                                                                                                                                                                                     |                           |              |              |              |           |  |  |