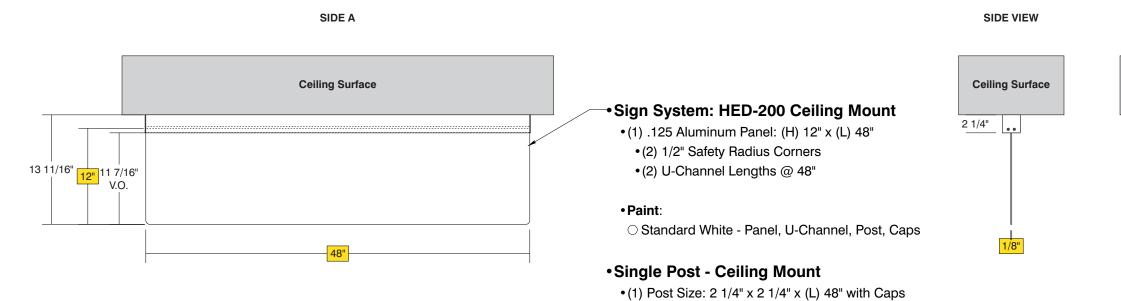

| Date     | DWG# HED-200_CeilingMount Scale: | 1"=1'    | Customer |                              | Mounting                                                                                                                                                                                            | Single Post Ceiling Mount |              |              | Quote #      |           |  |  |
|----------|----------------------------------|----------|----------|------------------------------|-----------------------------------------------------------------------------------------------------------------------------------------------------------------------------------------------------|---------------------------|--------------|--------------|--------------|-----------|--|--|
| XX.XX.XX |                                  |          |          |                              | SF/DF                                                                                                                                                                                               | Double Face               |              |              | Soloo Don    | Salaa Dan |  |  |
| Quantity |                                  | Location |          | Illuminated NO UL Sales Rep. |                                                                                                                                                                                                     |                           |              |              |              |           |  |  |
| 1        |                                  |          |          | Voltage                      | N/A                                                                                                                                                                                                 | Amp                       | N/A          | Illustrator: |              |           |  |  |
| Daga     |                                  | Quetern  |          | ADA                          | No                                                                                                                                                                                                  | Rev                       | <i>ı</i> . 0 |              |              | _         |  |  |
| Page     |                                  |          | System   | HED-200 (12" x 48")          | *Due to the ADA/ ANSI's wide interpretation and other factors that may<br>exist, we cannot affirm compliance in all situations and is hereby removed<br>from responsibility regarding these issues. |                           |              |              | Reviewed By: |           |  |  |
| 1 of 1   |                                  |          |          | Ceiling Mount Sign System    |                                                                                                                                                                                                     |                           |              |              |              |           |  |  |

## SIDE B

## Ceiling Surface