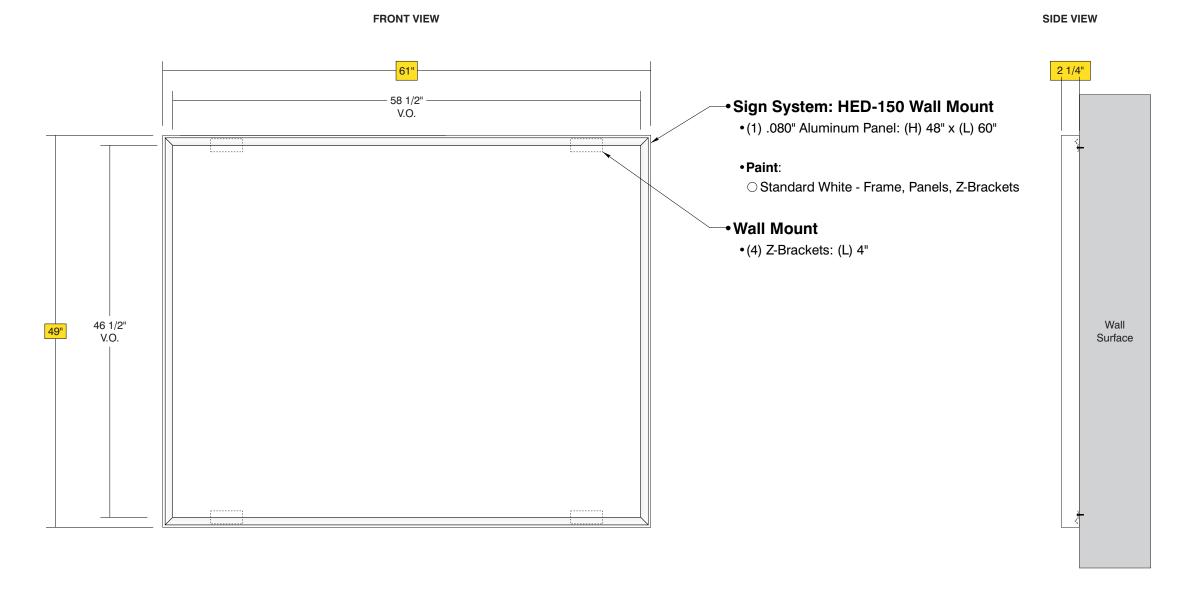

## SIDE VIEW

| Date     | <b>DWG#</b> HED-150_WallMount Scale: | 1"=1' | Customer |                                               | Mounting                                                                                                                                                                                      | nting Wall Mount |     |      | Quote #      |
|----------|--------------------------------------|-------|----------|-----------------------------------------------|-----------------------------------------------------------------------------------------------------------------------------------------------------------------------------------------------|------------------|-----|------|--------------|
| XX.XX.XX |                                      |       |          |                                               | SF/DF                                                                                                                                                                                         | Single Face      |     |      | Colos Don    |
| Quantity |                                      |       | Location |                                               | Illuminated                                                                                                                                                                                   | NO               | UL  |      | Sales Rep.   |
| 4        |                                      |       | Locution |                                               | Voltage                                                                                                                                                                                       | N/A              | Amp | N/A  | IIIstrater.  |
| -        |                                      |       | System   | HED-150 (48" x 60")<br>Wall Mount Sign System | ADA                                                                                                                                                                                           | No               | Re  | v. 0 | Illustrator: |
| Page     |                                      |       |          |                                               | *Due to the ADA/ ANSI's wide interpretation and other factors that may exist, we cannot affirm compliance in all situations and is hereby removed from responsibility regarding these issues. |                  |     |      | Deviewed Bur |
| 1 of 1   |                                      |       |          |                                               |                                                                                                                                                                                               |                  |     |      | Reviewed By: |