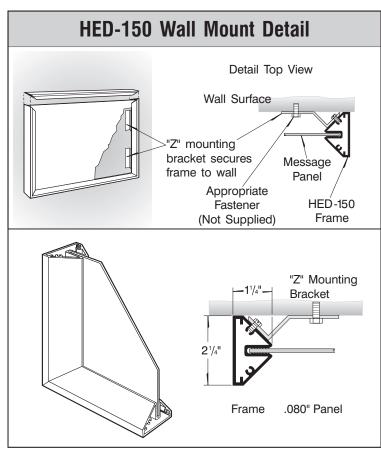

## SIDE VIEW

| Date     | <b>DWG#</b> HED-150_WallMount Scale: | 1"=1' | Customer |                                               | Mounting                                                                                                                                                                                      | nting Wall Mount |     |      | Quote #      |
|----------|--------------------------------------|-------|----------|-----------------------------------------------|-----------------------------------------------------------------------------------------------------------------------------------------------------------------------------------------------|------------------|-----|------|--------------|
| XX.XX.XX |                                      |       |          |                                               | SF/DF                                                                                                                                                                                         | Single Face      |     |      | Colos Don    |
| Quantity |                                      |       | Location |                                               | Illuminated                                                                                                                                                                                   | NO               | UL  |      | Sales Rep.   |
| 4        |                                      |       | Locution |                                               | Voltage                                                                                                                                                                                       | N/A              | Amp | N/A  | IIIstrater.  |
| -        |                                      |       | System   | HED-150 (48" x 60")<br>Wall Mount Sign System | ADA                                                                                                                                                                                           | No               | Re  | v. 0 | Illustrator: |
| Page     |                                      |       |          |                                               | *Due to the ADA/ ANSI's wide interpretation and other factors that may exist, we cannot affirm compliance in all situations and is hereby removed from responsibility regarding these issues. |                  |     |      | Deviewed Bur |
| 1 of 1   |                                      |       |          |                                               |                                                                                                                                                                                               |                  |     |      | Reviewed By: |