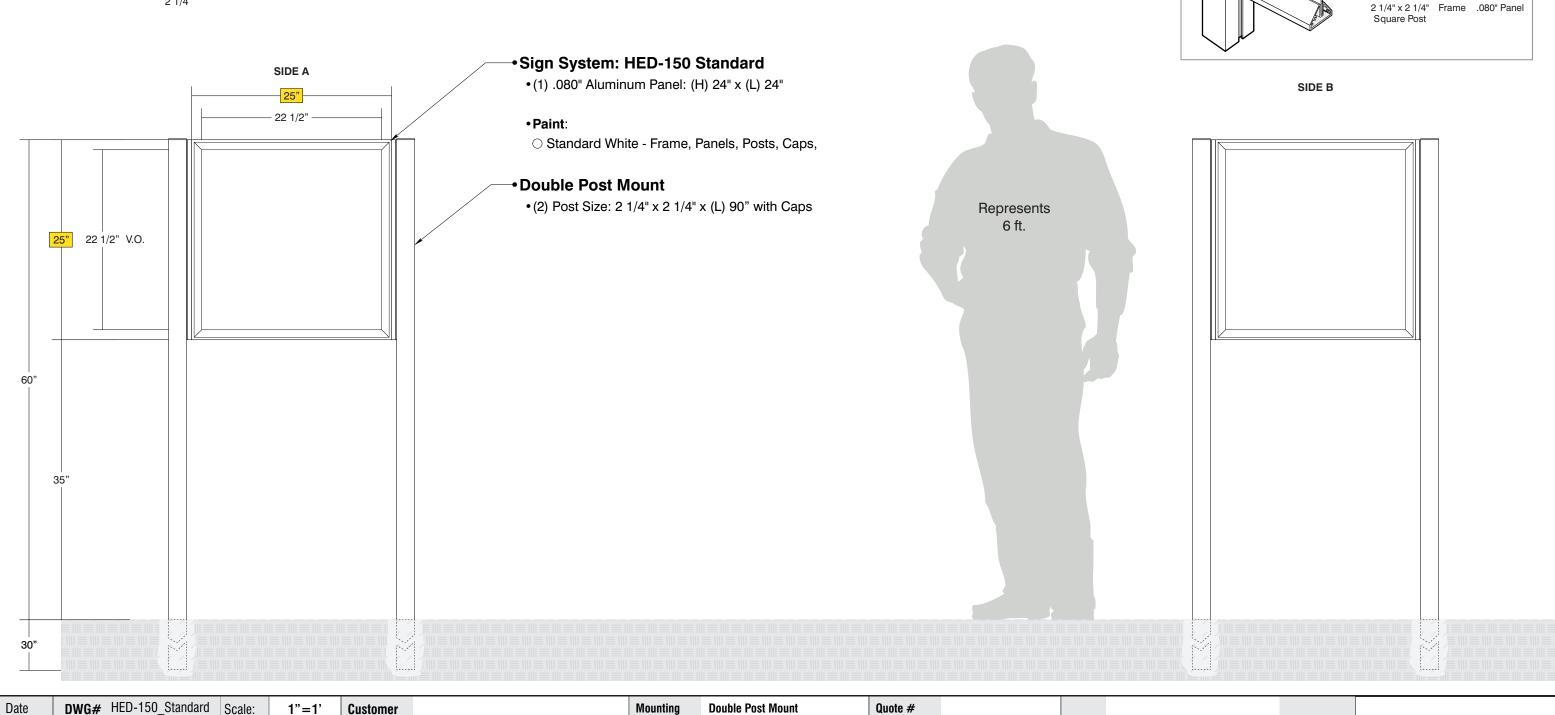

Location

System

HED-150 (24" x 24")

Standard Sign System

XX.XX.XX

Quantity

1

Page

1 of 1

SF/DF

Voltage

ADA

Illuminated

**Double Face** 

\*Due to the ADA/ ANSI's wide interpretation and other factors that may exist, we cannot affirm compliance in all situations and is hereby removed from responsibility regarding these issues.

Illustrator:

Reviewed By:

**HED-150 Detail** 

6400 Howard Drive, Fairview PA 16415 • Toll Free 800.458.0591 •
PA 814.833.7000 • Fax 814.838.0011 •
www.howardindustries.com

All concepts and designs represented by this drawing are the property of Howard Industries and may not be reproduced or used in any manner without written consent. ©Copyright 2020 Howard Industries.