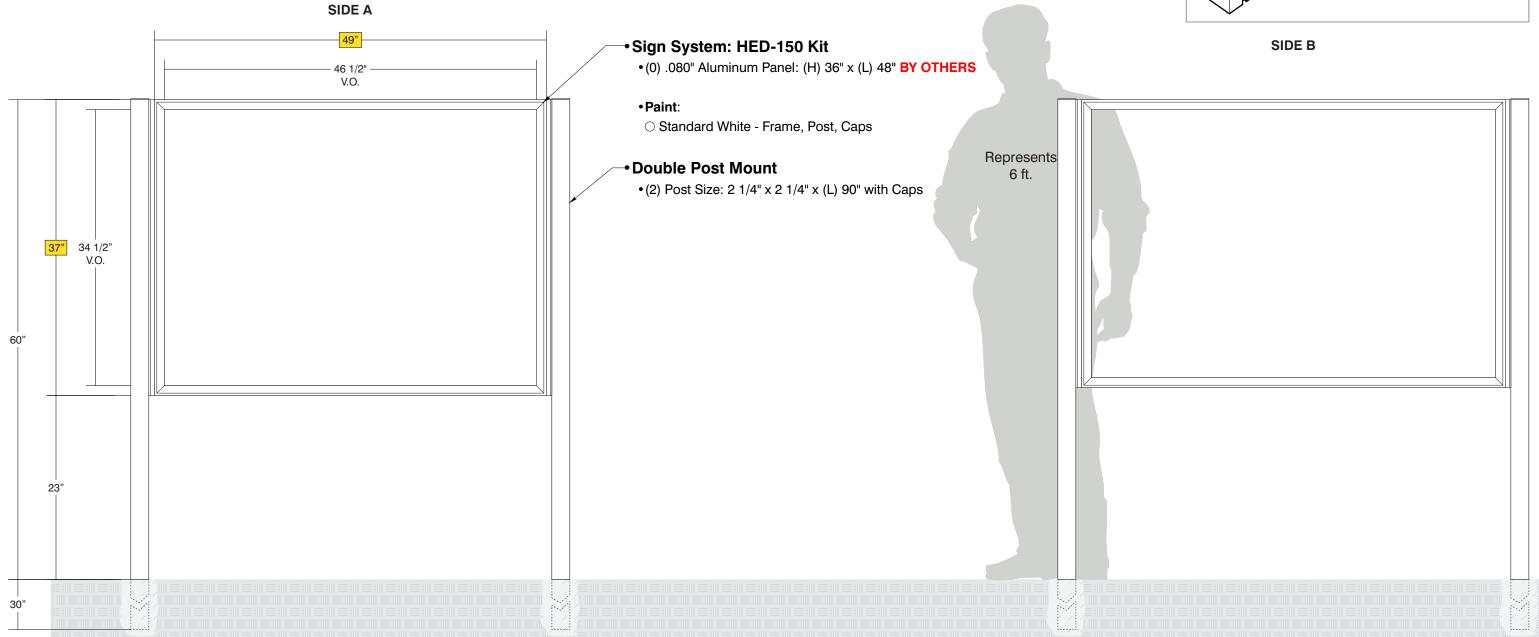

| Date              |     | DWG# | HED-150_Kit | Scale: | 1"=1'                          | Customer |                 | Mounting                                                                                                                                                                                      | Double Post Mount |     |              | Quote #        |  |
|-------------------|-----|------|-------------|--------|--------------------------------|----------|-----------------|-----------------------------------------------------------------------------------------------------------------------------------------------------------------------------------------------|-------------------|-----|--------------|----------------|--|
| XX.XX             | .XX |      |             |