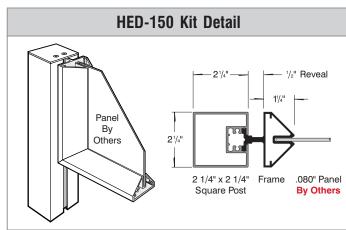

| Date              |     | DWG# | HED-150_Kit | Scale: | 1"=1'                          | Customer |                 | Mounting                                                                                                                                                                                      | Double Post Mount |     |              | Quote #        |  |
|-------------------|-----|------|-------------|--------|--------------------------------|----------|-----------------|-----------------------------------------------------------------------------------------------------------------------------------------------------------------------------------------------|-------------------|-----|--------------|----------------|--|
| XX.XX             | .XX |      |             |