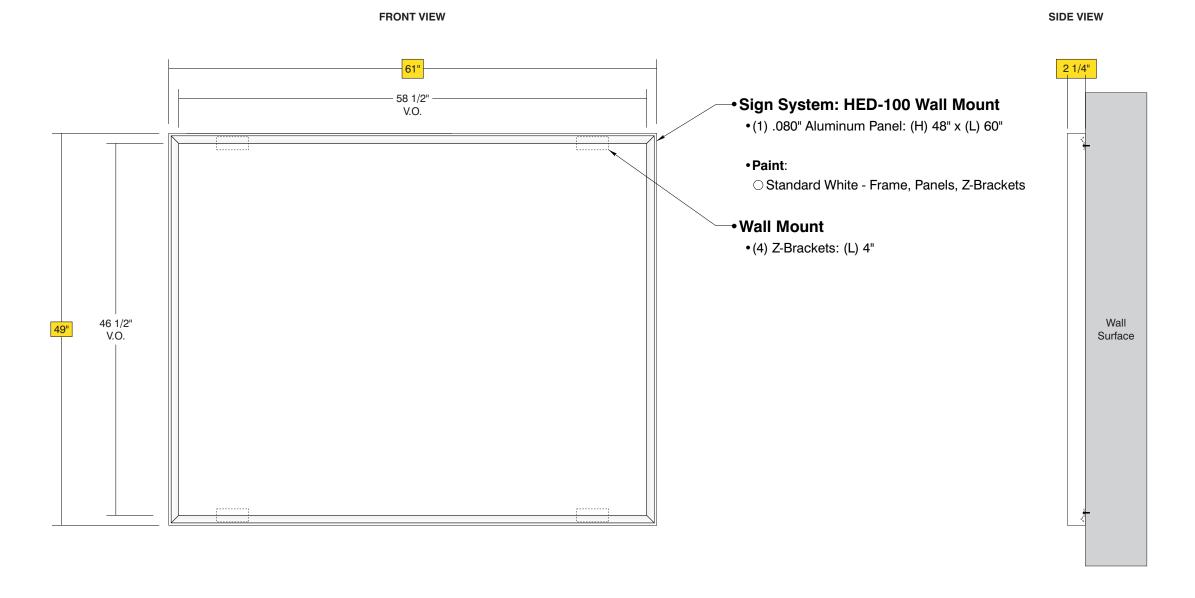

## **TOP VIEW**

| Date     | DWG# HED-100_WallMount | Scale: | 1"=1' | Customer |                        | Mounting                                                                                                                                                                                      | Wall Mounted |     | Quote # |                |  |  |
|----------|------------------------|--------|-------|----------|------------------------|-----------------------------------------------------------------------------------------------------------------------------------------------------------------------------------------------|--------------|-----|---------|----------------|--|--|
| XX.XX.XX |                        | •      |       | _        |                        | SF/DF                                                                                                                                                                                         | Single Face  |     |         | Salas Dan      |  |  |
| Quantity |                        |        |       | Location |                        | Illuminated                                                                                                                                                                                   | NO           | UL  |         | Sales Rep.     |  |  |
| 1        |                        |        |       |          |                        | Voltage                                                                                                                                                                                       | N/A          | Amp | N/A     | - Illustrator: |  |  |
| Dogo     |                        |        |       |          | HED-100 (48" x 60")    | ADA                                                                                                                                                                                           | No           | Re  | v. 0    | mustrator.     |  |  |
| Page     |                        |        |       |          |                        | *Due to the ADA/ ANSI's wide interpretation and other factors that may exist, we cannot affirm compliance in all situations and is hereby removed from responsibility regarding these issues. |              |     |         | Reviewed By:   |  |  |
| 1 of 1   |                        |        |       |          | Wall Mount Sign System |                                                                                                                                                                                               |              |     |         | ,              |  |  |