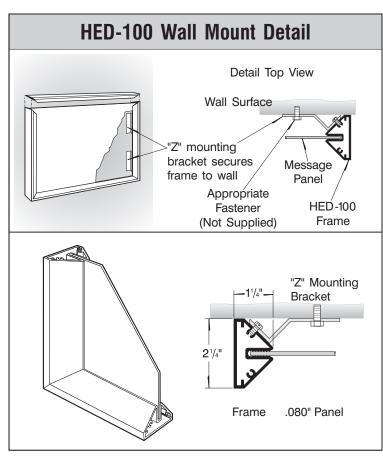

## **TOP VIEW**

| Date     | DWG# HED-100_WallMount | Scale: | 1"=1' | Customer |                        | Mounting                                                                                                                                                                                      | Wall Mounted |     | Quote # |                |  |  |
|----------|------------------------|--------|-------|----------|------------------------|-----------------------------------------------------------------------------------------------------------------------------------------------------------------------------------------------|--------------|-----|---------|----------------|--|--|
| XX.XX.XX |                        | •      |       | _        |                        | SF/DF                                                                                                                                                                                         | Single Face  |     |         | Salas Dan      |  |  |
| Quantity |                        |        |       | Location |                        | Illuminated                                                                                                                                                                                   | NO           | UL  |         | Sales Rep.     |  |  |
| 1        |                        |        |       |          |                        | Voltage                                                                                                                                                                                       | N/A          | Amp | N/A     | - Illustrator: |  |  |
| Dogo     |                        |        |       |          | HED-100 (48" x 60")    | ADA                                                                                                                                                                                           | No           | Re  | v. 0    | mustrator.     |  |  |
| Page     |                        |        |       |          |                        | *Due to the ADA/ ANSI's wide interpretation and other factors that may exist, we cannot affirm compliance in all situations and is hereby removed from responsibility regarding these issues. |              |     |         | Reviewed By:   |  |  |
| 1 of 1   |                        |        |       |          | Wall Mount Sign System |                                                                                                                                                                                               |              |     |         | ,              |  |  |