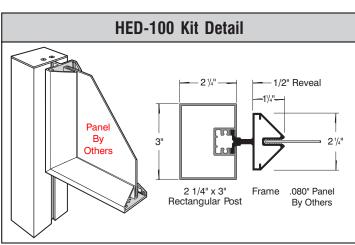

| Date     | DWG# HED-100_Kit | Scale: | 1"=1' | Customer |                       | Mounting               |                                                   | Double Post Mount  |      | Quote #       |  |
|----------|------------------|--------|-------|----------|-----------------------|------------------------|---------------------------------------------------|--------------------|------|---------------|--|
| XX.XX.XX |                  |        |       |          |                       | SF/DF                  | Double Face                                       | ;                  |      | Coloo Don     |  |
| Quantity |                  |        |       | Location |                       | Illuminated            | NO                                                | UL                 |      | Sales Rep.    |  |
| 4        |                  |        |       | 2004     |                       | Voltage                | N/A                                               | Amp                | N/A  | Ill. atvatav. |  |
| I        |                  |        |       |          |                       | ADA                    | No                                                | Re                 | v. 0 | Illustrator:  |  |
| Page     |                  |        |       | System   | HED-100 (42 x 72) Kit |                        | VSI's wide interpretation                         |                    |      |               |  |
| 1 of 1   |                  |        |       |          | No Panel              | exist, we cannot affir | rm compliance in all si<br>egarding these issues. | ituations and is h |      | Reviewed By:  |  |