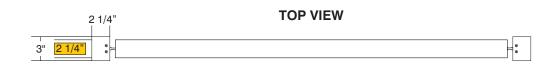

| Date     | DWG# HED-100_Kit | Scale: | 1"=1' | Customer |                       | Mounting               |                                                   | Double Post Mount  |      | Quote #       |  |
|----------|------------------|--------|-------|----------|-----------------------|------------------------|---------------------------------------------------|--------------------|------|---------------|--|
| XX.XX.XX |                  |        |       |          |                       | SF/DF                  | Double Face                                       | ;                  |      | Coloo Don     |  |
| Quantity |                  |        |       | Location |                       | Illuminated            | NO                                                | UL                 |      | Sales Rep.    |  |
| 4        |                  |        |       | 2004     |                       | Voltage                | N/A                                               | Amp                | N/A  | Ill. atvatav. |  |
| I        |                  |        |       |          |                       | ADA                    | No                                                | Re                 | v. 0 | Illustrator:  |  |
| Page     |                  |        |       | System   | HED-100 (42 x 72) Kit |                        | VSI's wide interpretation                         |                    |      |               |  |
| 1 of 1   |                  |        |       |          | No Panel              | exist, we cannot affir | rm compliance in all si<br>egarding these issues. | ituations and is h |      | Reviewed By:  |  |