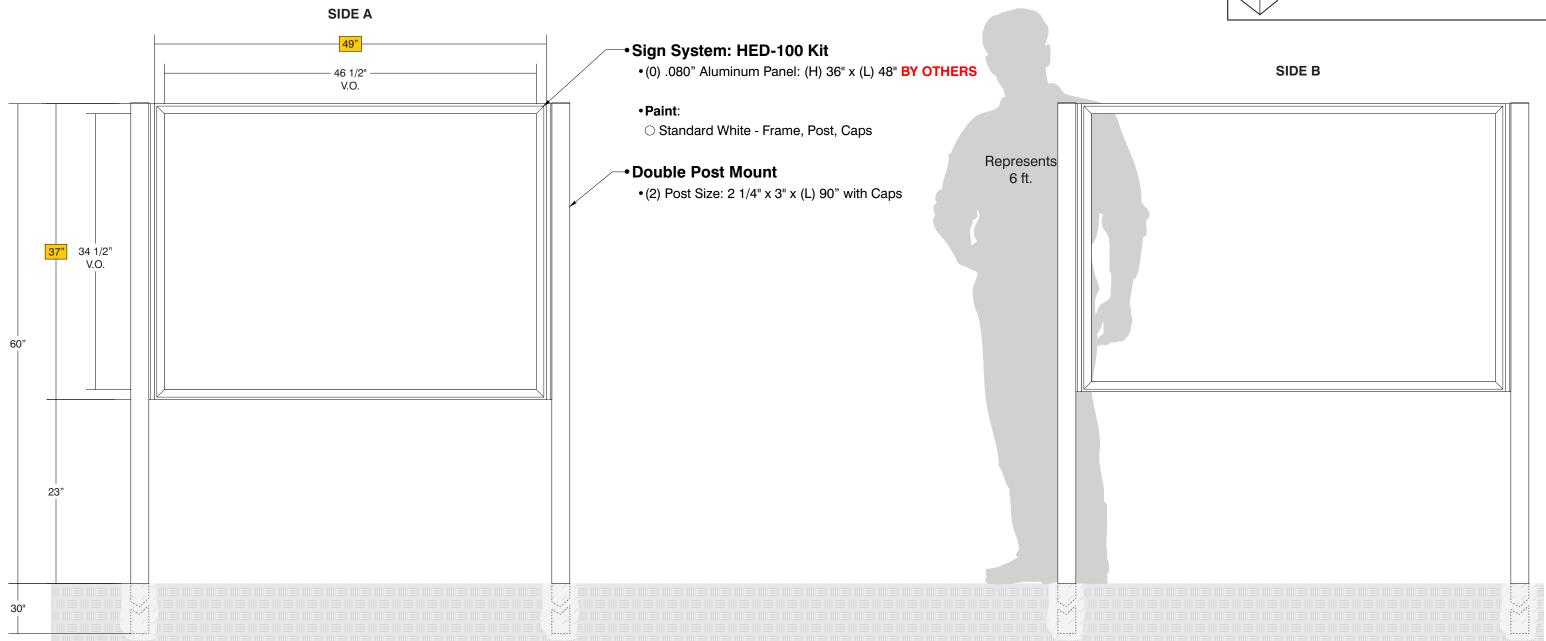

| Date     | DWG# HED-100_Kit | Scale: | 1"=1' | Customer |                       | Mounting               |                                                   | Double Post Mount  |      | Quote #       |  |
|----------|------------------|--------|-------|----------|-----------------------|------------------------|---------------------------------------------------|--------------------|------|---------------|--|
| XX.XX.XX |                  |        |       |          |                       | SF/DF                  | Double Face                                       | ;                  |      | Coloo Don     |  |
| Quantity |                  |        |       | Location |                       | Illuminated            | NO                                                | UL                 |      | Sales Rep.    |  |
| 4        |                  |        |       | 2004     |                       | Voltage                | N/A                                               | Amp                | N/A  | Ill. atvatav. |  |
| I        |                  |        |       |          |                       | ADA                    | No                                                | Re                 | v. 0 | Illustrator:  |  |
| Page     |                  |        |       | System   | HED-100 (42 x 72) Kit |                        | VSI's wide interpretation                         |                    |      |               |  |
| 1 of 1   |                  |        |       |          | No Panel              | exist, we cannot affir | rm compliance in all si<br>egarding these issues. | ituations and is h |      | Reviewed By:  |  |