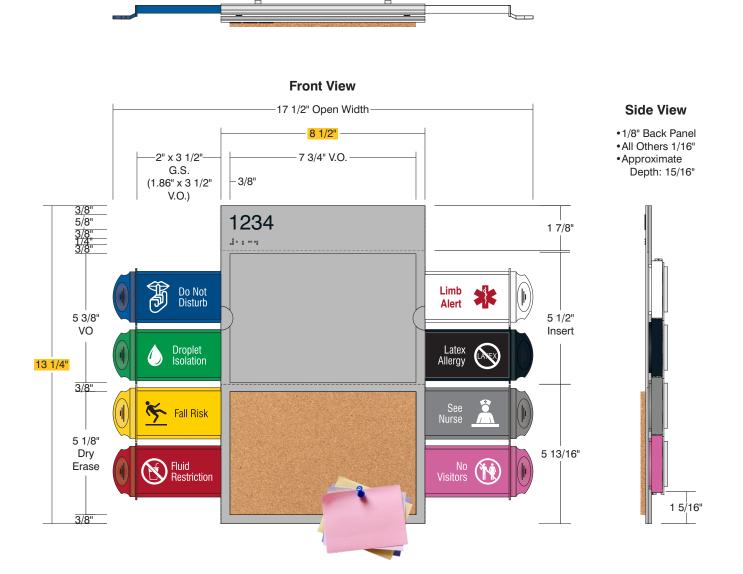

**Top View** 

|   | Part ID              | QTY | Material/Color/Finish               |            | H x W (in)   |
|---|----------------------|-----|-------------------------------------|------------|--------------|
| • | Back Panel           | 1   | Platinum Acrylic 8807               | .1250      | 13.25 x 8.5  |
| • | Top Spacer Panel     | 1   | Clear Acrylic w/Adh. F/B            | .0625      | 1.875 x 8.5  |
| • | Bottom Spacer Panel  | 1   | Clear Acrylic w/Adh. F/B            | .0625      | 5.8125 x 8.5 |
| • | Front Panel          | 1   | Clear Matte (Lens) 322-101          | .0625      | 13.25 x 8.5  |
| • | Btm Inset Panel      | 1   | Cork Board                          | .25        | 5.125 x 7.75 |
| • | Paper Insert         | 0   | BY OTHERS                           |            | 5.5 x 8.5    |
| • | ADA Print            | 1   | Black 401                           | Swis721 BT | .625         |
| • | w/Grade 2 Braille    |     |                                     |            |              |
| • | UV Print             | 1   | 2nd SFC; Silver (CMYK: 25,17,24,10) |            | 13.25 x 8.5  |
| • | Mounting             | 2   | .0625 x .25 Black Foam Tape #1316   | .0625      | 2.375        |
|   | Part ID              | QTY | Material/Color/Finish               |            | H x W (in)   |
| • | PF Sleeve            | 4   | Injection Molded Nylon              |            | 8.5          |
| • | PF Slider (Standard) | 8   | Injection Molded Nylon; Colors TBD  |            | 5.25         |
| • | PF Standard Lens     | 8   | Clear Matte (Lens) 311-101          | .0313      | 2 x 3.5      |
| • | PF Standard Insert   | 8   | Paper Print; Inserts TBD            |            | 2 x 3.5      |

| Date     | <b>DWG#</b> APFH-Cork | Scale: | 1"=4" | Customer |                                | Mounting    | Wall Mount                                            |     |     | Quote #      |
|----------|-----------------------|--------|-------|----------|--------------------------------|-------------|-------------------------------------------------------|-----|-----|--------------|
|          |                       |        |       |          |                                | SF/DF       | Single Face                                           |     |     | Outur Davi   |
| Quantity |                       |        |       | Location |                                | Illuminated | NO                                                    | UL  |     | Sales Rep.   |
| 1        |                       |        |       |          |                                | Voltage     | N/A                                                   | Amp | N/A | Illustrator: |
| Page     |                       |        |       | System A | Acrylic Patient Focused 8.5x11 | ADA         | Yes                                                   |     |     |              |
|          |                       |        |       |          | v/8 Standard Tabs & Cork       |             | ISI's wide interpretation<br>m compliance in all situ |     |     |              |
| 1 of 1   |                       |        |       | W        | V/O Stailuaiu laus & Culk      |             | egarding these issues.                                |     | ,   |              |