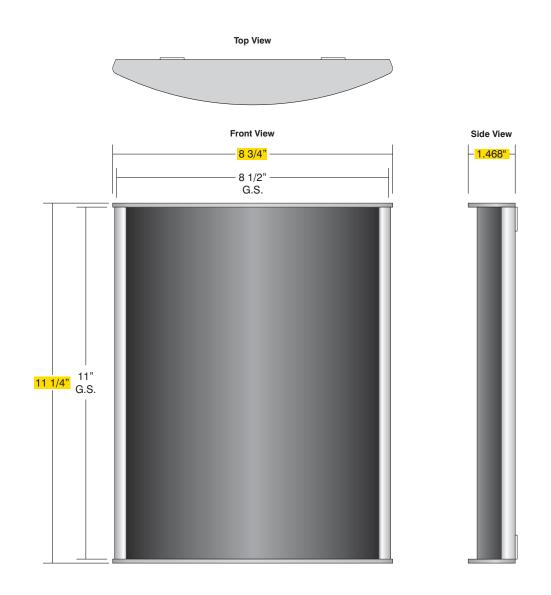

|   | Part ID       | QTY | Material/Color/Finish      |       | H x W (in)        |
|---|---------------|-----|----------------------------|-------|-------------------|
| • | Frame         | 2   | HID Anodized Aluminum      |       | 11                |
| • | Backer        | 1   | 2mm Black Sintra           |       | 11 x 4            |
| • | Support Panel | 1   | .044 Black PVC             |       | 11 x 8.6875       |
| • | Lens          | 1   | Clear Matte (Lens) 321-101 | .0625 | 11 x 8.5          |
| • | Paper Insert  | 0   | By Others                  |       | 11 x 8.5          |
| • | End Caps      | 2   | .125 Poly Platinum         |       | 8.5R (8.75)       |
| • | Mounting      | 4   | White Adhesive Squares     |       | .75 x .75 x .0625 |
|   |               |     |                            |       |                   |