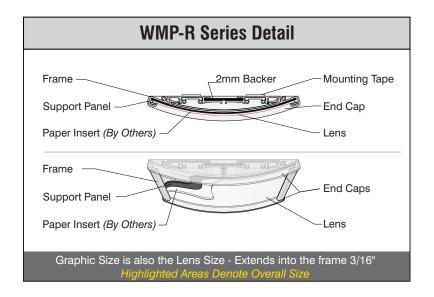

|   | Part ID       | QTY | Material/Color/Finish      |       | H x W (in)        |
|---|---------------|-----|----------------------------|-------|-------------------|
| • | Frame         | 2   | HID Anodized Aluminum      |       | 11                |
| • | Backer        | 1   | 2mm Black Sintra           |       | 11 x 4            |
| • | Support Panel | 1   | .044 Black PVC             |       | 11 x 8.6875       |
| • | Lens          | 1   | Clear Matte (Lens) 321-101 | .0625 | 11 x 8.5          |
| • | Paper Insert  | 0   | By Others                  |       | 11 x 8.5          |
| • | End Caps      | 2   | .125 Poly Platinum         |       | 8.5R (8.75)       |
| • | Mounting      | 4   | White Adhesive Squares     |       | .75 x .75 x .0625 |
|   |               |     |                            |       |                   |