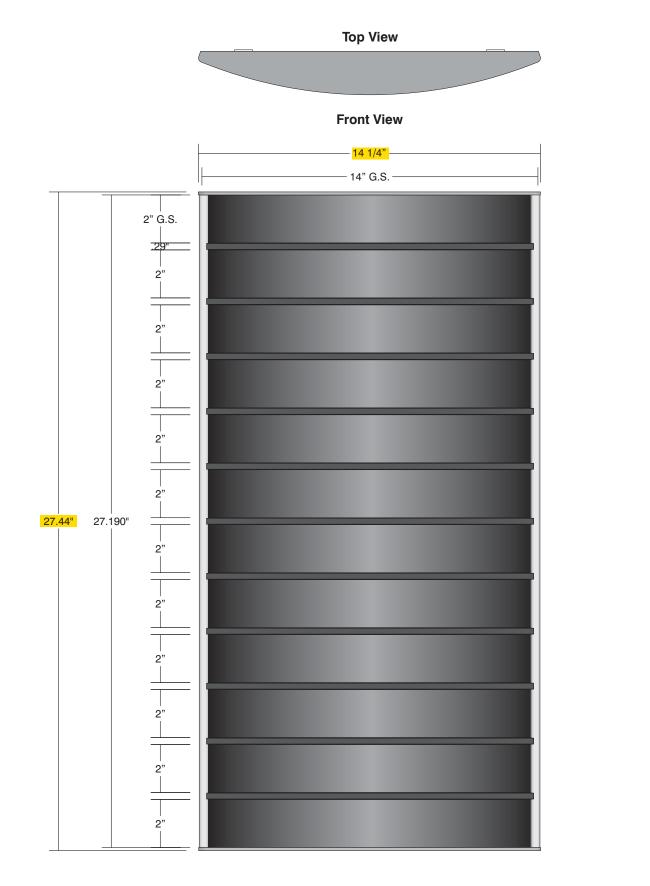

| Date     | DWG# HID_DWMP-R1424 Scale: | 3"=1' | Customer |                | Mounting    | Wall Mount  |     | Quote #      |   |  |
|----------|----------------------------|-------|----------|----------------|-------------|-------------|-----|--------------|---|--|
|          |                            |       |          |                | SF/DF       | Single Face |     |              |   |  |
| Quantity |                            |       | Location |                | Illuminated |             | UL  | Sales Rep.   |   |  |
| 1        |                            |       |          |                | Voltage     |             | Amp | Illustrator: |   |  |
| Dene     |                            |       | 0        |                | ADA         | No          |     |              |   |  |
| Page     |                            |       | System   | HID DWMP-R1424 |             |             |     | Reviewed By: |   |  |
| 1 of 1   |                            |       |          |                |             |             |     | nevieweu by. | i |  |

## Part II

- Frame
- Backer
- T/B Su Mid Su
- Divider
- Lens
- Paper
- End Ca
- Mounti

| ID             | QTY | Material/Color/Finish      |       | H x W (in)    |
|----------------|-----|----------------------------|-------|---------------|
| e              | 2   | HID Anodized Aluminum      |       | 27.44         |
| er             | 1   | 2mm Black Sintra           |       | 27.44 x 9.5   |
| Support Panels | 2   | .044 Black PVC             |       | 2.1 x 14.1875 |
| Support Panels | 10  | .044 Black PVC             |       | 2.2 x 14.1875 |
| er             | 11  | Extruded Rubber            | Black | 13.625        |
|                | 12  | Clear Matte (Lens) 321-101 | .0625 | 2 x 14        |
| r Insert       | 0   | BY OTHERS                  |       | 2 x 14        |
| Caps           | 2   | .125 Poly Platinum         | .125  | 14R (14.25)   |
| nting          | 6   | White Adhesive Squares     | .0625 | .75 x .75     |
|                |     |                            |       |               |