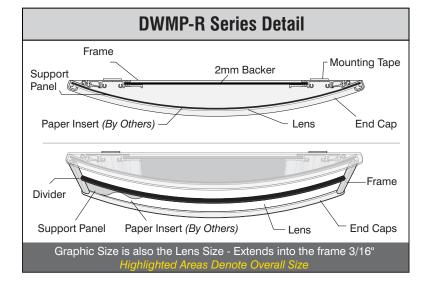

## Part II

- Frame
- Backer
- T/B Su Mid Su
- Divider
- Lens
- Paper
- End Ca
- Mounti

| ID             | QTY | Material/Color/Finish      |       | H x W (in)    |
|----------------|-----|----------------------------|-------|---------------|
| e              | 2   | HID Anodized Aluminum      |       | 27.44         |
| er             | 1   | 2mm Black Sintra           |       | 27.44 x 9.5   |
| Support Panels | 2   | .044 Black PVC             |       | 2.1 x 14.1875 |
| Support Panels | 10  | .044 Black PVC             |       | 2.2 x 14.1875 |
| er             | 11  | Extruded Rubber            | Black | 13.625        |
|                | 12  | Clear Matte (Lens) 321-101 | .0625 | 2 x 14        |
| r Insert       | 0   | BY OTHERS                  |       | 2 x 14        |
| Caps           | 2   | .125 Poly Platinum         | .125  | 14R (14.25)   |
| nting          | 6   | White Adhesive Squares     | .0625 | .75 x .75     |
|                |     |                            |       |               |