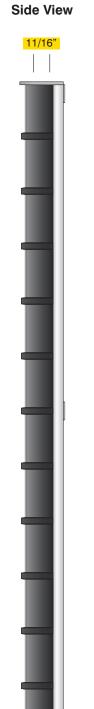

## Part II

- Frame
- Backer
- T/B Su Mid Su
- Divider
- Lens
- Paper
- End Ca
- Mounti

| ID             | QTY | Material/Color/Finish      |       | H x W (in)    |
|----------------|-----|----------------------------|-------|---------------|
| e              | 2   | HID Anodized Aluminum      |       | 27.44         |
| er             | 1   | 2mm Black Sintra           |       | 27.44 x 9.5   |
| Support Panels | 2   | .044 Black PVC             |       | 2.1 x 14.1875 |
| Support Panels | 10  | .044 Black PVC             |       | 2.2 x 14.1875 |
| er             | 11  | Extruded Rubber            | Black | 13.625        |
|                | 12  | Clear Matte (Lens) 321-101 | .0625 | 2 x 14        |
| r Insert       | 0   | BY OTHERS                  |       | 2 x 14        |
| Caps           | 2   | .125 Poly Platinum         | .125  | 14R (14.25)   |
| nting          | 6   | White Adhesive Squares     | .0625 | .75 x .75     |
|                |     |                            |       |               |