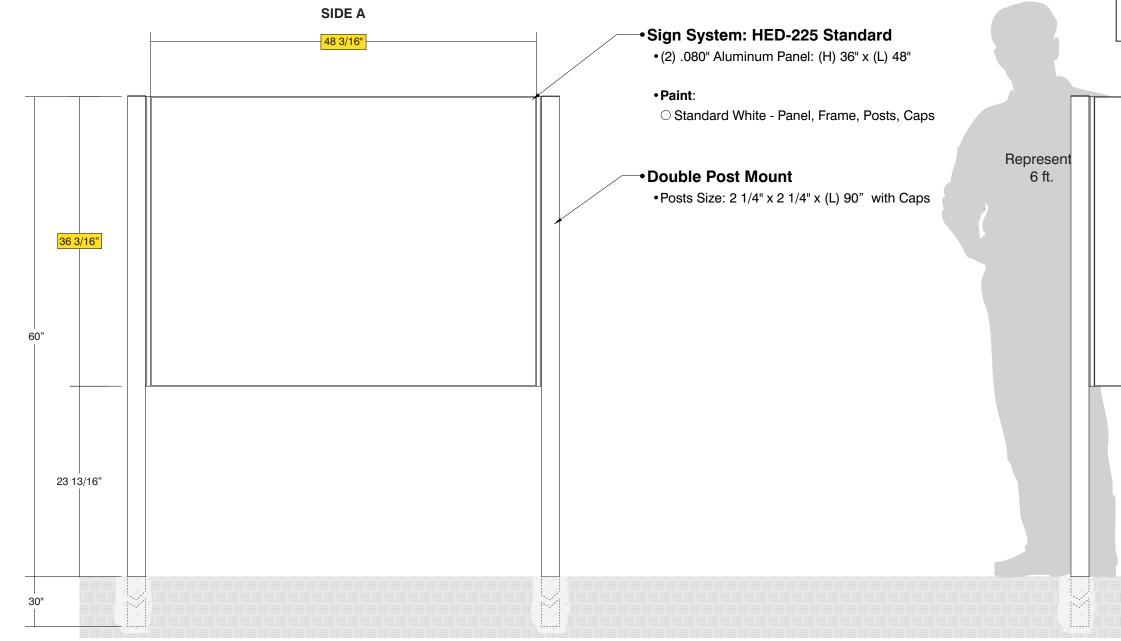

| Date     | DWG# HED-225_Standard Scale: | 1"=1' | Customer |                      | Mounting                                                                                                               | Double Post Mount                                    |        |     | Quote #        |  |
|----------|------------------------------|-------|----------|----------------------|------------------------------------------------------------------------------------------------------------------------|------------------------------------------------------|--------|-----|----------------|--|
| XX.XX.XX |                              |       |          |                      | SF/DF                                                                                                                  | Double Face                                          |        |     | Salas Dan      |  |
| Quantity |                              |       | Location |                      | Illuminated                                                                                                            | NO                                                   | UL     |     | Sales Rep.     |  |
| 1        |                              |       |          |                      | Voltage                                                                                                                | N/A                                                  | Amp    | N/A | - Illustrator: |  |
| B        |                              |       |          |                      | ADA                                                                                                                    | No                                                   | Rev. 0 |     |                |  |
| Page     |                              |       | System   | HED-225 (36" x 48")  | *Due to the ADA/ AI                                                                                                    | NSI's wide interpretation and other factors that may |        |     |                |  |
| 1 of 1   |                              |       |          | Standard Sign System | exist, we cannot affirm compliance in all situations and is hereby removed from responsibility regarding these issues. |                                                      |        |     | Reviewed By:   |  |