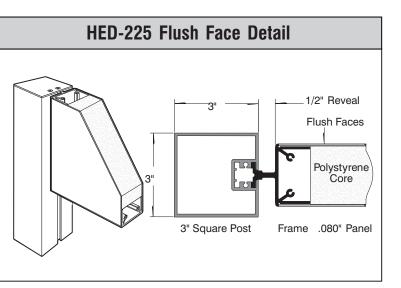

| Date     | DWG# HED-225_Standard Scale: | 1"=1' | Customer |                      | Mounting                                                                                                               | Double Post Mount                                    |        |     | Quote #        |  |
|----------|------------------------------|-------|----------|----------------------|------------------------------------------------------------------------------------------------------------------------|------------------------------------------------------|--------|-----|----------------|--|
| XX.XX.XX |                              |       |          |                      | SF/DF                                                                                                                  | Double Face                                          |        |     | Salas Dan      |  |
| Quantity |                              |       | Location |                      | Illuminated                                                                                                            | NO                                                   | UL     |     | Sales Rep.     |  |
| 1        |                              |       |          |                      | Voltage                                                                                                                | N/A                                                  | Amp    | N/A | - Illustrator: |  |
| B        |                              |       |          |                      | ADA                                                                                                                    | No                                                   | Rev. 0 |     |                |  |
| Page     |                              |       | System   | HED-225 (36" x 48")  | *Due to the ADA/ AI                                                                                                    | NSI's wide interpretation and other factors that may |        |     |                |  |
| 1 of 1   |                              |       |          | Standard Sign System | exist, we cannot affirm compliance in all situations and is hereby removed from responsibility regarding these issues. |                                                      |        |     | Reviewed By:   |  |