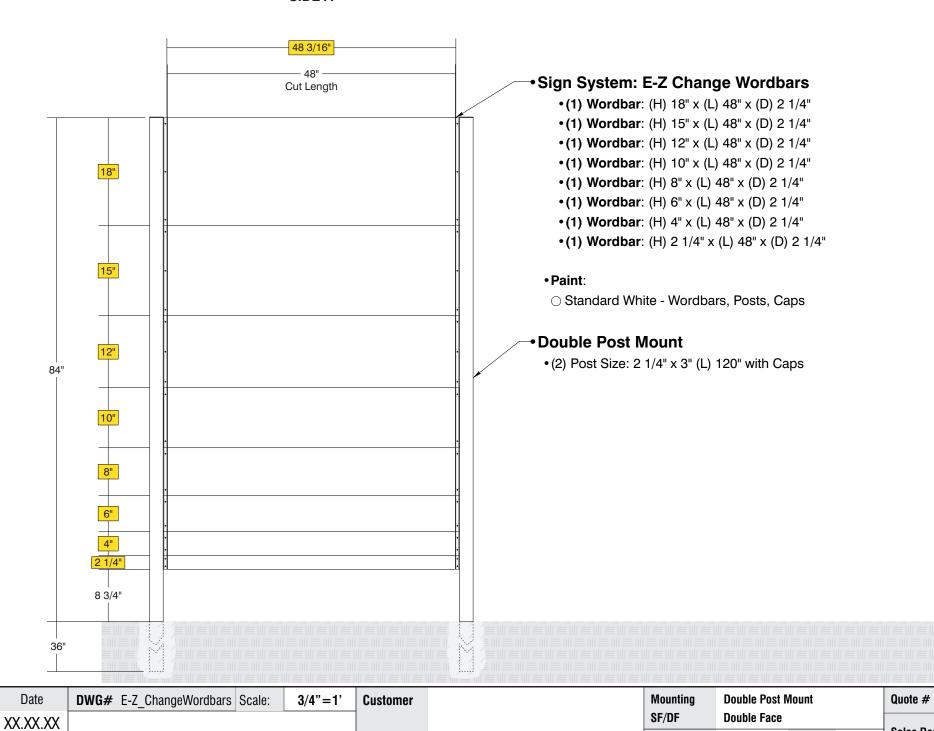

## SIDE A

Quantity

1

Page

1 of 1

Location

System

E-Z Change Wordbars

(18", 15", 12", 10", 8", 6", 4", 2 1/4")