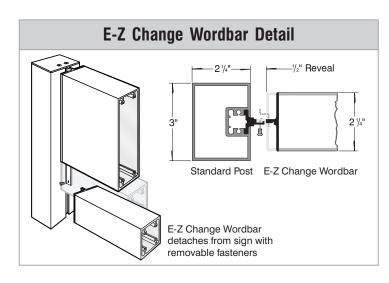

## SIDE A

Quantity

1

Page

1 of 1

Location

System

E-Z Change Wordbars

(18", 15", 12", 10", 8", 6", 4", 2 1/4")