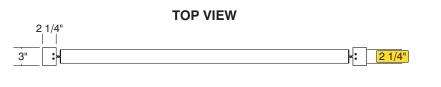

## SIDE A

Quantity

1

Page

1 of 1

Location

System

E-Z Change Wordbars

(18", 15", 12", 10", 8", 6", 4", 2 1/4")