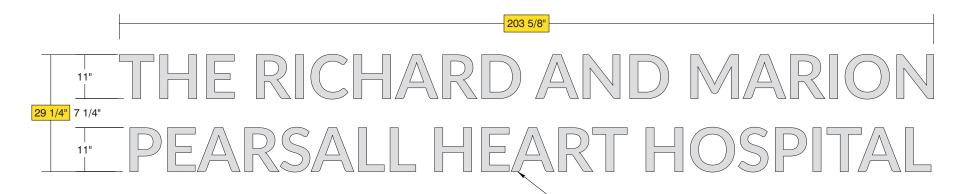

# • Sign System: Illuminated Reverse Fabricated Channel Letters (11" Cap. C)

#### •Letter Returns and Letter Backs:

- •.080" Custom Fabricated Aluminum Returns: (D) 1 1/4"
- •.125" Clear Polycarbonate Letter Backs