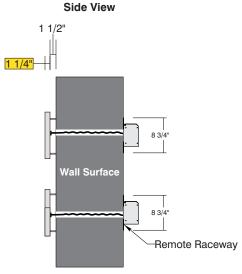

## •LED Illuminated/ Mounting

- Panel Mounted Pure White LED Modules
- Power Supplies in UL-Rated Enclosed Raceway:
- •10-24 Threaded Rods with Nuts: (L) 5"
  - •Mounted From Wall: 1 1/2

| Date     | DWG# ReverseLit_Channel_Letter Scale: | 1/2"=1' | Customer |                                                                        | Mounting                                                                                                                                                                                            | Flush Mount |     |              | Quote #        |  |  |
|----------|---------------------------------------|---------|----------|------------------------------------------------------------------------|-----------------------------------------------------------------------------------------------------------------------------------------------------------------------------------------------------|-------------|-----|--------------|----------------|--|--|
| XX.XX.XX |                                       |         |          |                                                                        | SF/DF                                                                                                                                                                                               | Single Face |     |              | - Aslas Dan    |  |  |
| Quantity |                                       |         |          |                                                                        | Illuminated                                                                                                                                                                                         | NO          | UL  |              | Sales Rep.     |  |  |
| 1        |                                       |         | Location |                                                                        | Voltage                                                                                                                                                                                             | N/A         | Amp | N/A          | - Illustrator: |  |  |
| Daga     |                                       |         | Quatam   | Illuminated (Reverse Lit) Fabricated<br>Channel Letters - Stud Mounted | ADA                                                                                                                                                                                                 | No          | Rev | <i>ı</i> . 0 |                |  |  |
| Page     |                                       |         | System   |                                                                        | *Due to the ADA/ ANSI's wide interpretation and other factors that may<br>exist, we cannot affirm compliance in all situations and is hereby removed<br>from responsibility regarding these issues. |             |     |              | Reviewed By:   |  |  |
| 1 of 1   |                                       |         |          |                                                                        |                                                                                                                                                                                                     |             |     |              |                |  |  |