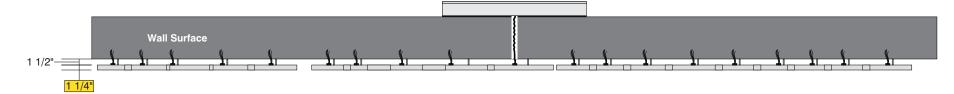

#### Front View

## •LED Illuminated/ Mounting

- Panel Mounted Pure White LED Modules
- Power Supplies in UL-Rated Enclosed Raceway:
- •10-24 Threaded Rods with Nuts: (L) 5"
  - •Mounted From Wall: 1 1/2

| Date     | DWG# ReverseLit_Channel_Letter Scale: | 1/2"=1' | Customer |                                                                        | Mounting                                                                                                                                                                                            | Flush Mount |     |              | Quote #        |  |  |
|----------|---------------------------------------|---------|----------|------------------------------------------------------------------------|-----------------------------------------------------------------------------------------------------------------------------------------------------------------------------------------------------|-------------|-----|--------------|----------------|--|--|
| XX.XX.XX |                                       |         |          |                                                                        | SF/DF                                                                                                                                                                                               | Single Face |     |              | - Aslas Dan    |  |  |
| Quantity |                                       |         |          |                                                                        | Illuminated                                                                                                                                                                                         | NO          | UL  |              | Sales Rep.     |  |  |
| 1        |                                       |         | Location |                                                                        | Voltage                                                                                                                                                                                             | N/A         | Amp | N/A          | - Illustrator: |  |  |
| Daga     |                                       |         | Quatam   | Illuminated (Reverse Lit) Fabricated<br>Channel Letters - Stud Mounted | ADA                                                                                                                                                                                                 | No          | Rev | <i>ı</i> . 0 |                |  |  |
| Page     |                                       |         | System   |                                                                        | *Due to the ADA/ ANSI's wide interpretation and other factors that may<br>exist, we cannot affirm compliance in all situations and is hereby removed<br>from responsibility regarding these issues. |             |     |              | Reviewed By:   |  |  |
| 1 of 1   |                                       |         |          |                                                                        |                                                                                                                                                                                                     |             |     |              |                |  |  |