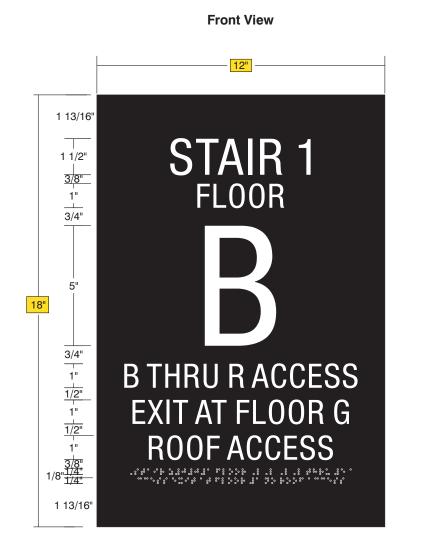

|   | Part ID                        | QTY | Material/Color/Finish  |                   | H x W (in)    |
|---|--------------------------------|-----|------------------------|-------------------|---------------|
| • | Panel                          | 1   | Black P95 Acrylic      | .125              | 18 x 12       |
| • | ADA Print<br>w/Grade 2 Braille | 1   | Bright White 204       | Helvetica 57-Cond | 5.0; 1.5; 1.0 |
|   | Mounting                       | 1   | White Adhesive Saugres | 0625              | 75 × 75       |