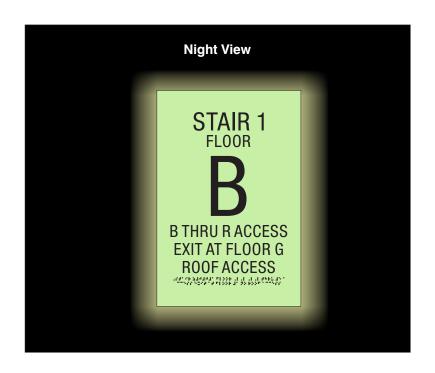

| Date     | <b>DWG#</b> Acrylic Stairwell PH | Scale: | 1"=4" | Customer |                          | Mounting                                    | Wall Mount                                            |                                       |                              | Quote #      |  |  |  |  |
|----------|----------------------------------|--------|-------|----------|--------------------------|---------------------------------------------|-------------------------------------------------------|---------------------------------------|------------------------------|--------------|--|--|--|--|
|          |                                  |        |       |          |                          | SF/DF                                       | Single Face                                           |                                       |                              |              |  |  |  |  |
| Quantity |                                  |        |       | Location |                          | Illuminated                                 | NO                                                    | UL                                    |                              | Sales Rep.   |  |  |  |  |
| 1        |                                  |        |       |          |                          | Voltage                                     | N/A                                                   | Amp                                   | N/A                          | Illustrator: |  |  |  |  |
| Page     |                                  |        |       | System   | Photoluminescent Acrylic | ADA                                         | Yes                                                   | Rev                                   | <i>ı</i> . 0                 | muotrator:   |  |  |  |  |
| 1 of 1   |                                  |        |       | Oystoni  | Stairwell                | *Due to the ADA/ AN exist, we cannot affir  | ISI's wide interpretatior<br>rm compliance in all sit | and other factor<br>uations and is he | rs that may<br>ereby removed | Reviewed By: |  |  |  |  |
| 1 01 1   |                                  |        |       |          | Otali well               | from responsibility regarding these issues. |                                                       |                                       |                              |              |  |  |  |  |