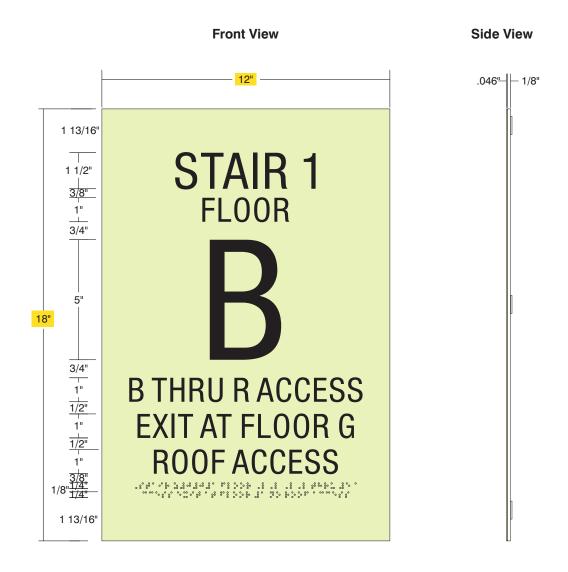

## Top View

| QTY | Material/Color/Finish                     |                                                                                   | H x W (in)                                                                                                                                 |
|-----|-------------------------------------------|-----------------------------------------------------------------------------------|--------------------------------------------------------------------------------------------------------------------------------------------|
| 1   | White Acrylic                             | .1250                                                                             | 18 x 12                                                                                                                                    |
| 1   | Permalight (81-1-66) Photoluminescent PVC | w/Adh .046                                                                        | 18 x 12                                                                                                                                    |
| 1   | Black 401                                 | Suisse Intl                                                                       | 1.5, 1.0, 5.0                                                                                                                              |
|     |                                           |                                                                                   |                                                                                                                                            |
| 6   | White Adhesive Squares                    | .06250                                                                            | .75 x .75                                                                                                                                  |
|     | 1 1 1                                     | <ul><li>1 Permalight (81-1-66) Photoluminescent PVC</li><li>1 Black 401</li></ul> | <ul> <li>1 White Acrylic .1250</li> <li>1 Permalight (81-1-66) Photoluminescent PVC w/Adh .046</li> <li>1 Black 401 Suisse Intl</li> </ul> |

| Date     | <b>DWG#</b> Acrylic Stairwell PH | Scale: | 1"=4" | Customer |                          | Mounting                                    | Wall Mount                                            |                                       |                              | Quote #      |  |  |  |  |
|----------|----------------------------------|--------|-------|----------|--------------------------|---------------------------------------------|-------------------------------------------------------|---------------------------------------|------------------------------|--------------|--|--|--|--|
|          |                                  |        |       |          |                          | SF/DF                                       | Single Face                                           |                                       |                              |              |  |  |  |  |
| Quantity |                                  |        |       | Location |                          | Illuminated                                 | NO                                                    | UL                                    |                              | Sales Rep.   |  |  |  |  |
| 1        |                                  |        |       |          |                          | Voltage                                     | N/A                                                   | Amp                                   | N/A                          | Illustrator: |  |  |  |  |
| Page     |                                  |        |       | System   | Photoluminescent Acrylic | ADA                                         | Yes                                                   | Rev                                   | <i>ı</i> . 0                 | muotrator:   |  |  |  |  |
| 1 of 1   |                                  |        |       | Oystoni  | Stairwell                | *Due to the ADA/ AN exist, we cannot affir  | ISI's wide interpretatior<br>rm compliance in all sit | and other factor<br>uations and is he | rs that may<br>ereby removed | Reviewed By: |  |  |  |  |
| 1 01 1   |                                  |        |       |          | Otali well               | from responsibility regarding these issues. |                                                       |                                       |                              |              |  |  |  |  |