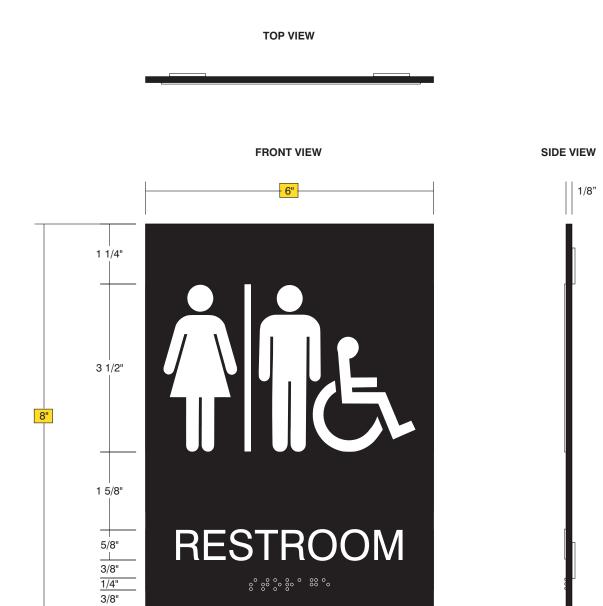

| Date     | <b>DWG#</b> Acrylic Restroom Scale: | 1"=2" | Customer |                    | Mounting                                                                                                                                          | Wall Mount                                 |                            |              | Quote #          |
|----------|-------------------------------------|-------|----------|--------------------|---------------------------------------------------------------------------------------------------------------------------------------------------|--------------------------------------------|----------------------------|--------------|------------------|
|          |                                     |       |          |                    | SF/DF                                                                                                                                             | Single Face                                |                            |              | Color Den        |
| Quantity |                                     |       | Location |                    | Illuminated                                                                                                                                       | NO                                         | UL                         |              | Sales Rep.       |
| 1        |                                     |       |          |                    | Voltage                                                                                                                                           | N/A                                        | Amp                        | N/A          | Illustrator:     |
|          |                                     |       |          |                    | ADA                                                                                                                                               | Yes                                        |                            |              | — IIIusti atoi . |
| Page     |                                     |       | System   | Acrylic - Restroom | *Due to the ADA/ ANSI's wide interpretation and other factors that may exist, we cannot affirm compliance in all situations and is hereby removed |                                            |                            | rs that may  | Paviawad Pw      |
| 1 of 1   |                                     |       |          |                    | exist, we cannot affir<br>from responsibility re                                                                                                  | m compliance in all<br>garding these issue | situations and is he<br>s. | reby removed | nevieweu dy.     |

| <ul><li>Part ID</li><li>Panel</li></ul> |   | Part ID                        | QTY | Material/Color/Finish  | H x W (in) |           |
|-----------------------------------------|---|--------------------------------|-----|------------------------|------------|-----------|
|                                         |   | Panel                          | 1   | Black P95 Acrylic      | .1250      | 8 x 6     |
|                                         | • | ADA Print<br>w/Grade 2 Braille | 1   | Bright White 204       | Swis721 BT | .625      |
|                                         | • | Raised Pictogram               | 1   | Bright White 204       | .03125     | 3.5"      |
|                                         | • | Mounting                       | 4   | White Adhesive Squares | .0625      | .75 x .75 |