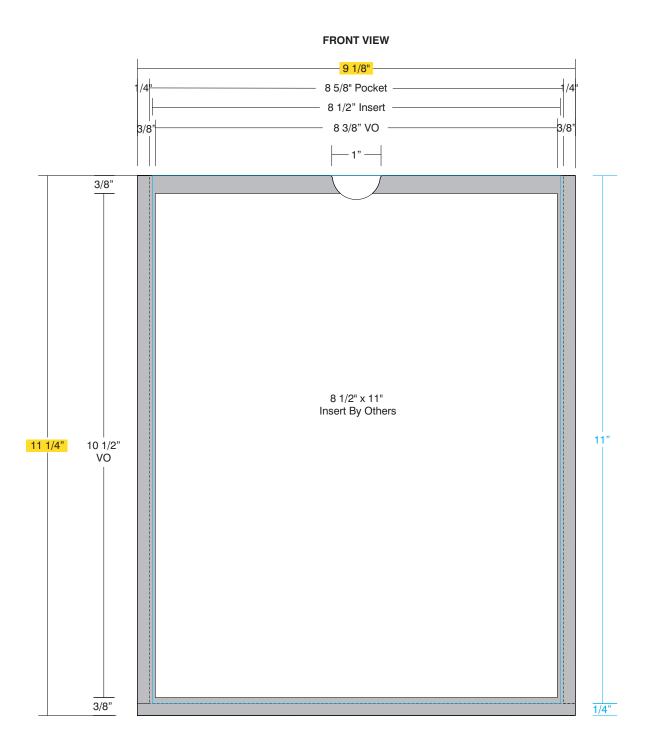

## **TOP VIEW**

| Date     | <b>DWG#</b> Acrylic Pocket | Scale: | 1"=2" | Customer |                                                                                                          | Mounting                                                                                                               | Wall Mount<br>Single Face |     |              | Quote #        |
|----------|----------------------------|--------|-------|----------|----------------------------------------------------------------------------------------------------------|------------------------------------------------------------------------------------------------------------------------|---------------------------|-----|--------------|----------------|
|          |                            |        |       |          |                                                                                                          | SF/DF                                                                                                                  |                           |     |              | 0.1. 5         |
| Quantity |                            |        |       | Location |                                                                                                          | Illuminated                                                                                                            | NO                        | UL  |              | Sales Rep.     |
| 1        |                            |        |       | 2004     |                                                                                                          | Voltage                                                                                                                | N/A                       | Amp | N/A          | - Illustrator: |
|          |                            |        |       |          |                                                                                                          | ADA                                                                                                                    | No                        |     |              |                |
| Page     |                            |        |       | System   | Acrylic Pocket 8.5" x 11" Insert  *Due to the ADA/ ANSI's wide interpretation and other factors that may |                                                                                                                        |                           |     | ors that may | Reviewed By:   |
| 1 of 1   |                            |        |       |          |                                                                                                          | exist, we cannot affirm compliance in all situations and is hereby removed from responsibility regarding these issues. |                           |     |              |                |

H x W (in)

8.625

11.25 x 9.125

.0625

.0625

.0625

1 .375" Border, 2nd SFC: Match Orafol Telegrey (LAB *TBD*) 11.25 x 9.125

QTY Material/Color/Finish

1 Clear Matte (Lens) 322-101 w/2nd SFC Print

2 Black Foam Tape #13161 Black Foam Tape #1316

Part ID

Panel

UV Print

Mounting Tape

6400 Howard Drive, Fairview PA 16415 • Toll Free 800.458.0591 •
 PA 814.833.7000 • Fax 814.838.0011 •
 www.howardindustries.com