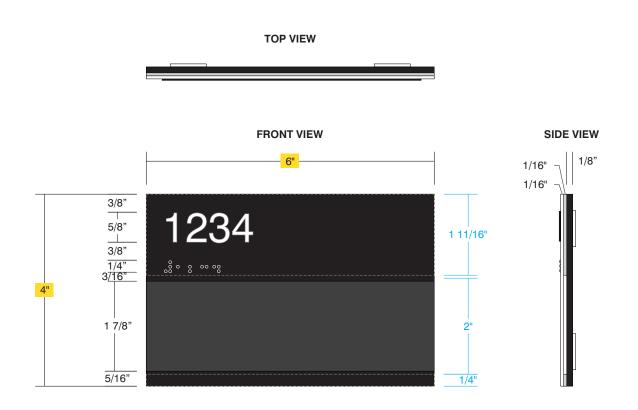

| Date     | DWG# Acrylic Paper Insert Scale: 1"=2" | Customer |                            | Mounting             | -                         |                  | Quote #       |                |  |  |  |
|----------|----------------------------------------|----------|----------------------------|----------------------|---------------------------|------------------|---------------|----------------|--|--|--|
|          |                                        |          |                            | SF/DF                | Single Face               |                  |               | Colon Don      |  |  |  |
| Quantity |                                        | Location |                            | Illuminated          | NO                        | UL               |               | Sales Rep.     |  |  |  |
| 4        |                                        | Location |                            | Voltage              | N/A                       | Amp              | N/A           | Illustratore   |  |  |  |
| ı        |                                        |          |                            | ADA                  | Yes                       |                  |               | - Illustrator: |  |  |  |
| Page     |                                        | System   | Acrylic ADA w/Paper Insert |                      | NSI's wide interpretation | and other fact   | ors that may  |                |  |  |  |
| 1 of 1   |                                        |          |                            | exist, we cannot aff | irm compliance in all sit | uations and is h | ereby removed | Reviewed By:   |  |  |  |

| Part ID                     | QTY | Material/Color/Finish                         |            | H x W (in) |  |
|-----------------------------|-----|-----------------------------------------------|------------|------------|--|
| Back Panel                  | 1   | Black Acrylic                                 | .1250      | 4 x 6      |  |
| Top Spacer                  | 1   | Clear Acrylic w/Adh. F/B                      | .0625      | 1.6875 x 6 |  |
| Bottom Spacer               | 1   | Clear Acrylic w/Adh. F/B                      | .0625      | .25 x 6    |  |
| Lens                        | 1   | Clear Matte Lens (322-101)<br>w/2nd SFC Print | .0625      | 4 x 6      |  |
| UV Print                    | 1   | Lens: 2nd SFC Black (0,0,0,100)               |            | 4 x 6      |  |
| ADA Print w/Grade 2 Braille | 1   | Bright White 204                              | Swis721 BT | .625       |  |
| Paper Insert                | 0   | BY OTHERS                                     |            | 2 x 6      |  |
| Mounting                    | 4   | White Adhesive Squares                        | .0625      | .75 x .75  |  |