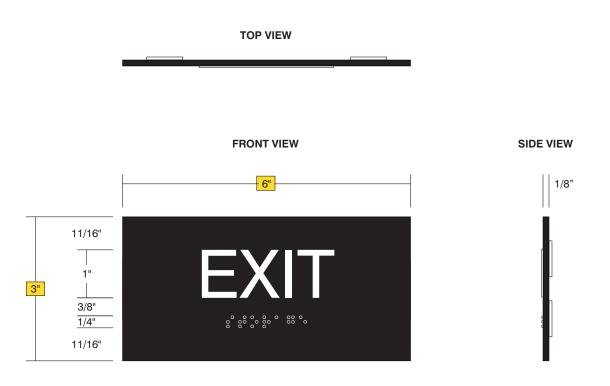

| Date     | <b>DWG#</b> Acrylic Exit | Scale: | 1"=2" | Customer |                | Mounting            | Wall Mount                                            |                 |               | Quote #        |   |  |  |
|----------|--------------------------|--------|-------|----------|----------------|---------------------|-------------------------------------------------------|-----------------|---------------|----------------|---|--|--|
|          |                          |        |       |          |                | SF/DF               | Single Face                                           |                 |               | Colon Don      | - |  |  |
| Quantity |                          |        |       | Location |                | Illuminated         | NO                                                    | UL              |               | Sales Rep.     |   |  |  |
| 4        |                          |        |       | 2004     |                | Voltage             | N/A                                                   | Amp             | N/A           | - Illustrator: |   |  |  |
|          |                          |        |       |          |                | ADA                 | Yes                                                   |                 |               | illustrator.   |   |  |  |
| Page     |                          |        |       | System   | Acrylic - Exit | *Due to the ADA/ Af | NSI's wide interpretation<br>rm compliance in all sit | and other facto | rs that may   | Daviewed Dw    | - |  |  |
| 1 of 1   |                          |        |       |          |                |                     | rm compliance in all sit<br>egarding these issues.    |                 | ereby removed | Reviewed By:   |   |  |  |

| P   | Part ID                        | QTY | Material/Color/Finish  |            | H x W (in) |
|-----|--------------------------------|-----|------------------------|------------|------------|
| • P | Panel                          | 1   | Black P95 Acrylic      | .1250      | x 6        |
|     | ADA Print<br>v/Grade 2 Braille | 1   | Bright White 204       | Swis721 BT | 1          |
| • N | Mounting                       | 4   | White Adhesive Squares | .0625      | .75 x .75  |