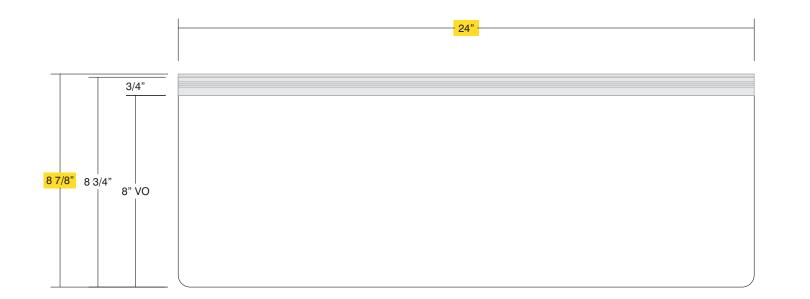

## **BOTTOM VIEW**

FRONT VIEW - SIDE A SIDE VIEW BACK VIEW - SIDE B

Part ID

Panel

QTY Material/Color/Finish

Mounting Bracket 1 PPMB 5221 w/Countersunk Mounting Holes

1 White Opaque (3015) Acrylic

H x W (in)

8.75 x 24 24

.25

| Date     | <b>DWG#</b> Acrylic CM Extrusion Scale: | 1"=4" | Customer |                            | Mounting                                                                                                                                          | Ceiling Mount                    |              | Quote #      |  |
|----------|-----------------------------------------|-------|----------|----------------------------|---------------------------------------------------------------------------------------------------------------------------------------------------|----------------------------------|--------------|--------------|--|
|          |                                         |       | -        |                            | SF/DF                                                                                                                                             | Double Face                      |              |              |  |
| Quantity |                                         |       | Location |                            | Illuminated                                                                                                                                       | NO                               | UL           | Sales Rep.   |  |
| 1        |                                         |       | Location |                            | Voltage                                                                                                                                           | N/A                              | Amp N/A      | Illustrator: |  |
| Dogo     |                                         | 0     |          | ADA                        | No                                                                                                                                                | Rev. 0                           | Illustrator. |              |  |
| Page     |                                         |       | System   | Acrylic Ceiling Mount With | *Due to the ADA/ ANSI's wide interpretation and other factors that may exist, we cannot affirm compliance in all situations and is hereby removed |                                  |              | Reviewed By: |  |
| 1 of 1   |                                         |       |          | Mounting Extrusion         |                                                                                                                                                   | sibility regarding these issues. |              |              |  |