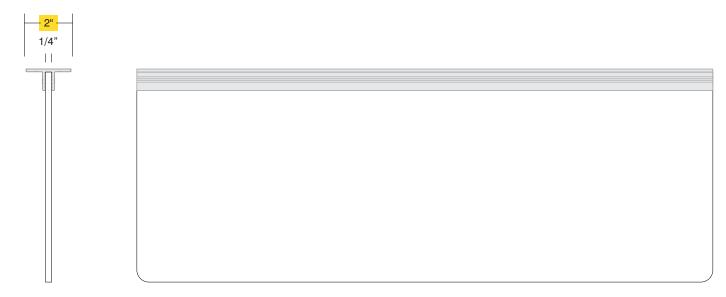

## **BOTTOM VIEW**

FRONT VIEW - SIDE A SIDE VIEW BACK VIEW - SIDE B

Part ID

Panel

QTY Material/Color/Finish

Mounting Bracket 1 PPMB 5221 w/Countersunk Mounting Holes

1 White Opaque (3015) Acrylic

H x W (in)

8.75 x 24 24

.25

| Date     | <b>DWG#</b> Acrylic CM Extrusion Scale: | 1"=4" | Customer |                            | Mounting                                                                                                                                          | Ceiling Mount                    |              | Quote #      |  |
|----------|-----------------------------------------|-------|----------|----------------------------|---------------------------------------------------------------------------------------------------------------------------------------------------|----------------------------------|--------------|--------------|--|
|          |                                         |       | -        |                            | SF/DF                                                                                                                                             | Double Face                      |              |              |  |
| Quantity |                                         |       | Location |                            | Illuminated                                                                                                                                       | NO                               | UL           | Sales Rep.   |  |
| 1        |                                         |       | Location |                            | Voltage                                                                                                                                           | N/A                              | Amp N/A      | Illustrator: |  |
| Dogo     |                                         | 0     |          | ADA                        | No                                                                                                                                                | Rev. 0                           | Illustrator. |              |  |
| Page     |                                         |       | System   | Acrylic Ceiling Mount With | *Due to the ADA/ ANSI's wide interpretation and other factors that may exist, we cannot affirm compliance in all situations and is hereby removed |                                  |              | Reviewed By: |  |
| 1 of 1   |                                         |       |          | Mounting Extrusion         |                                                                                                                                                   | sibility regarding these issues. |              |              |  |