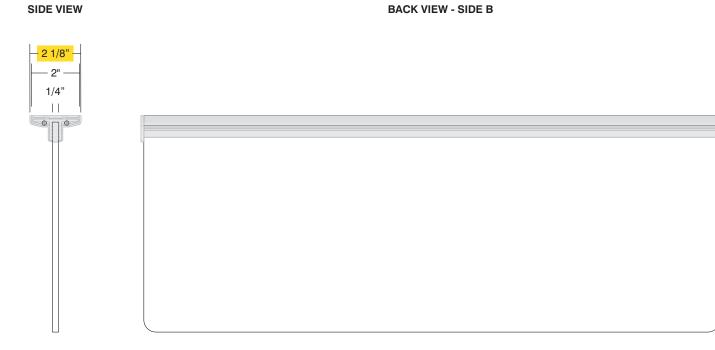

## 9° 8 3/4" 8" VO

| Date     | <b>DWG#</b> Acrylic CM Sleeve Scale: | 1"=4" | Customer |                                        | Mounting               | Ceiling Moun                                        | t                                                                                                      | Quote #       |    |  |  |
|----------|--------------------------------------|-------|----------|----------------------------------------|------------------------|-----------------------------------------------------|--------------------------------------------------------------------------------------------------------|---------------|----|--|--|
|          |                                      |       |          |                                        | SF/DF                  | Double Face                                         |                                                                                                        | 0.1. D        |    |  |  |
| Quantity |                                      |       | Location |                                        | Illuminated            | NO                                                  | UL                                                                                                     | Sales Rep.    |    |  |  |
| 1        |                                      |       | 2004     |                                        | Voltage                | N/A                                                 | Amp N/A                                                                                                | Illustrator:  |    |  |  |
| Dogo     |                                      |       | Custom   | A condition On the condition of NAPIde | ADA                    | No                                                  | Rev. 0                                                                                                 | illustrator.  |    |  |  |
| Page     |                                      |       | System   | Acrylic Ceiling Mount With             | *Due to the ADA/ AN    | NSI's wide interpretation                           | s wide interpretation and other factors that may<br>compliance in all situations and is hereby removed |               | Rv |  |  |
| 1 of 1   |                                      |       |          | Sleeve Extrusion and Caps              | from responsibility re | rm compliance in all situ<br>egarding these issues. | lations and is hereby removed                                                                          | Ticvicweu by. |    |  |  |

|   | Part ID          | QTY | Material/Color/Finish       |       | H x W (in) |
|---|------------------|-----|-----------------------------|-------|------------|
| • | Panel            | 1   | White Opaque (3015) Acrylic | .25   | 8.75 x 24  |
| • | Mounting Bracket | 1   | PPMB 5221                   |       | 24         |
| • | Mounting Sleeve  | 1   | PPBS 5222                   |       | 24         |
| • | End Caps         | 2   | Silver 341-304              | .1250 | 1.1 x 2.13 |
|   |                  |     |                             |       |            |