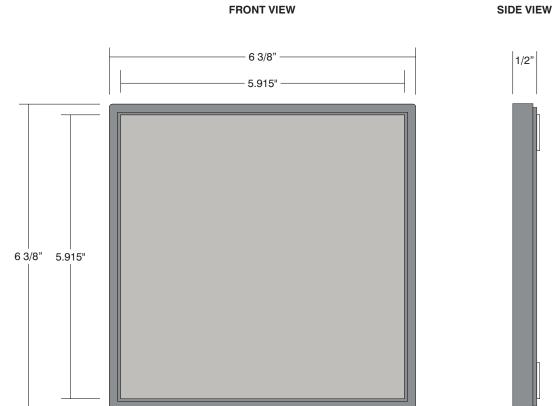

|              | Standard HIP Color Combinations                              |
|--------------|--------------------------------------------------------------|
| 33/8" 5.915" | Frame: Grey Panel: Pearl Grey 506                            |
|              | Frame: Black Panel: Black 401  Other panel colors available. |

4 Pop Locks

1 HIP-GS606 - Grey, Square

H x W (in)

6.375 x 6.375

5.915 x 5.915

.75 x .75

.75 x .75

.50

.0625

.0625

| Date     | DWG# HIP-S606 | Scale: | 1" = 2" | Customer |                | Mounting                                       |                       |                       |              | Quote #       |   |
|----------|---------------|--------|---------|----------|----------------|------------------------------------------------|-----------------------|-----------------------|--------------|---------------|---|
|          |               |        |         |          |                | SF/DF                                          |                       |                       |              | Color Don     |   |
| Quantity |               |        |         | Location |                | Illuminated                                    | NO                    | UL                    |              | Sales Rep.    |   |
| 4        |               |        |         | Location |                | Voltage                                        | N/A                   | Amp                   | N/A          | Mustrotor     |   |
| ·        |               |        |         |          |                | ADA                                            | No                    |                       |              | Illustrator:  |   |
| Page     |               |        |         | System   | HIP Square 6x6 | *Due to the ADA/ Af                            | NSI's wide interpreta | ation and other facto | s that may   | Davisonal Box | - |
| 1 of 1   |               |        |         |          |                | exist, we cannot affi<br>from responsibility r |                       |                       | reby removed | Reviewed By:  |   |