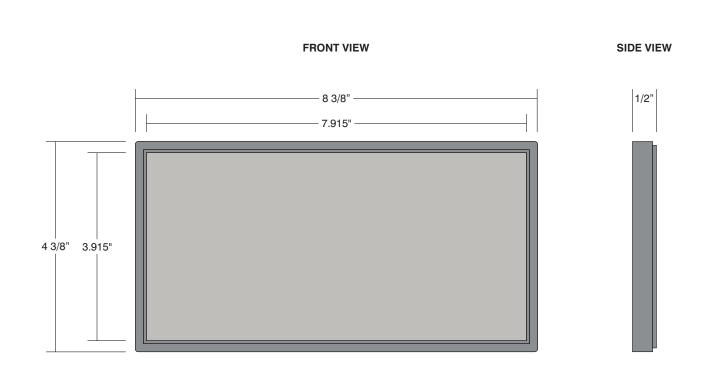

H x W (in)

.75 x .75

.75 x .75

4.375 x 8.375

3.915 x 7.915

.50

.0625

.0625