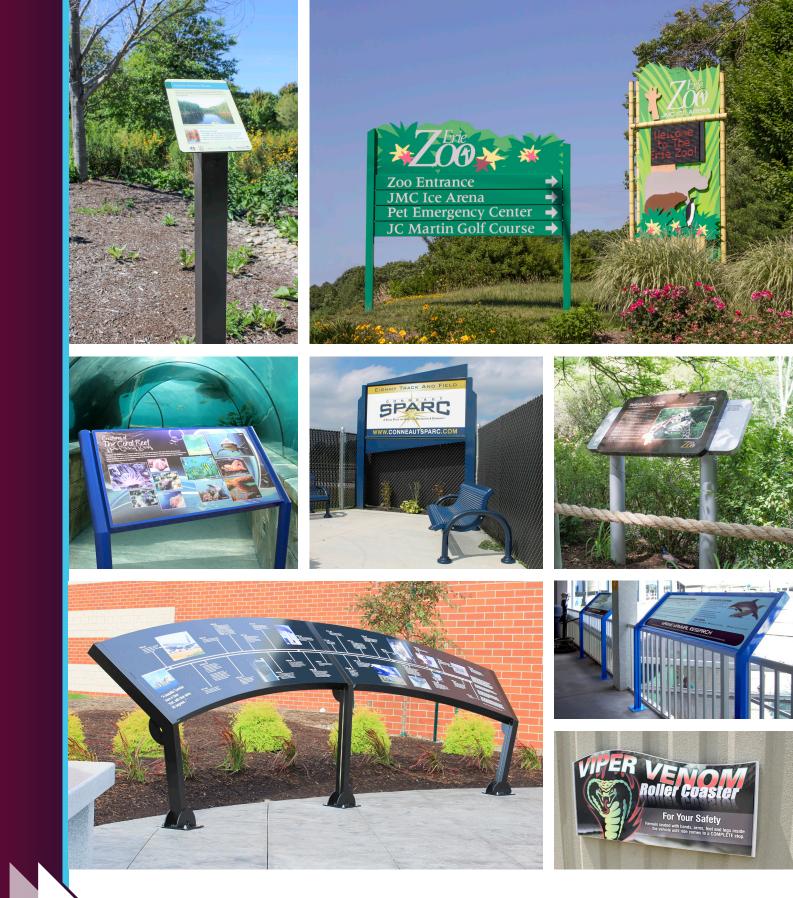

## Parks and Recreational **Signage**

JMC

Eri

Since the success and popularity of any park or recreational facility hinges directly on its visitorship, these facilities require ultraattractive, succinct identification and wayfinding signage. Image 360 understands the absolute importance of bringing both aesthetic beauty and clear-cut navigational messages to signage programs for these facilities. By utilizing our state-of-the-art resources; such as our inhouse large format printer, laser engravers and numerous routers; our design experts are able to create remarkable park or recreational facility signage programs.

Image 360 offers both interior and exterior wayfinding and interpretive display signage to zoos, aquariums, parks and additional recreational facilities. Our signage design experts will fully customize a signage plan tailored specifically to the most unique facility requirements.

With years of signage and graphic experience, Image 360 produces superior- grade, vandalresistant aluminum architectural signage systems that endure the elements and outperform rivals.

Explore the Possibilities.