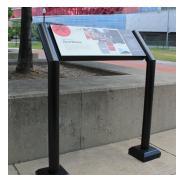

Image 360 offers both interior and exterior wayfinding and interpretive display signage to zoos, aquariums, parks and additional recreational facilities. Our signage design experts will fully customize a signage plan tailored specifically to the most unique facility requirements.