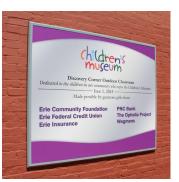

Image 360 offers both interior and exterior wayfinding and interpretive display signage to zoos, aquariums, parks and additional recreational facilities. Our signage design experts will fully customize a signage plan tailored specifically to the most unique facility requirements.