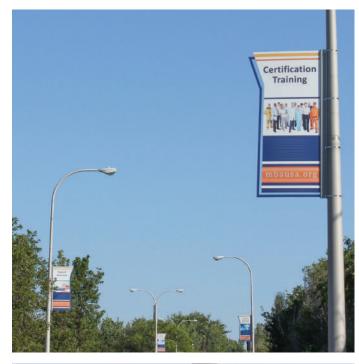

The system features a "No Fly Away" vertical mounting bracket with rubber bumpers that provide a secure fit to all popular size street poles and lamp posts. New Lockn-Release Removable Panel System allows panels to be changed for seasonal graphics and event changes. The durable, .125" aluminum panels are strong, shatter resistant and will not wrinkle or encourage mold/mildew.

The system offers increased visual impact with custom panels cut to any desired shape in sizes from 36"H x 24"L to 72"H x 30"L. Banners carry bold, bright messages on both sides using long lasting, UV laminated, Eco-solvent printed vinyl graphics that resist soiling, are fade resistant, and stay vibrant for many years.

#### Ideal Applications:

Athletic Banners Boulevard Banners Community Event Banners Holiday Banners Marketing Banners

Park and Trail-way Banners Parking Banners Stadium Banners Township Banners Welcome Banners