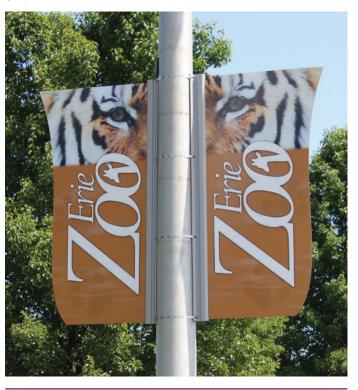

The system offers increased visual impact with custom panels cut to any desired shape in sizes from 36"H x 24"L to 72"H x 30"L. Banners carry bold, bright messages on both sides using long lasting, UV laminated, Eco-solvent printed vinyl graphics that resist soiling, are fade resistant, and stay vibrant for many years.

#### Ideal Applications:

Athletic Banners Boulevard Banners Community Event Banners Holiday Banners Marketing Banners

Park and Trail-way Banners Parking Banners Stadium Banners Township Banners Welcome Banners