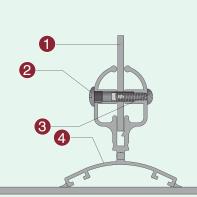

### **Perma-Banner Wall Mount Detail**

- 2 Stainless steel barrel nut with knurling
- 3 Stainless steel threaded locking bolt
- 4 Perma-Banner pole mount aluminum extrusion