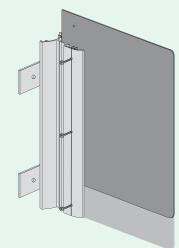

### **Perma-Banner Wall Mount Detail**

- 2 Stainless steel barrel nut with knurling
- 3 Stainless steel threaded locking bolt
- 4 Perma-Banner pole mount aluminum extrusion