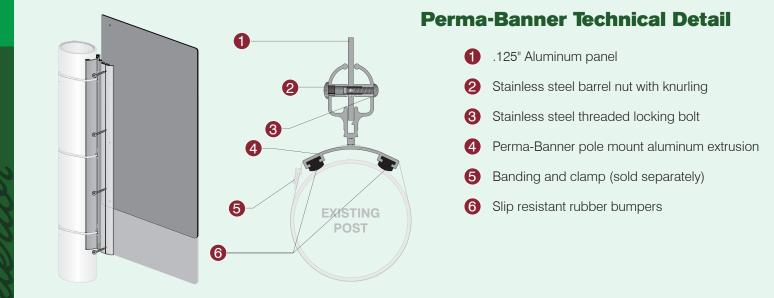

The system features a "No Fly Away" vertical mounting bracket with rubber bumpers that provide a secure fit to all popular size street poles and lamp posts. New Lockn-Release Removable Panel System allows panels to be changed for seasonal graphics and event changes. The durable, .125" aluminum panels are strong, shatter resistant and will not wrinkle or encourage mold/mildew.

### **Perma-Banner Wall Mount Detail**

- 2 Stainless steel barrel nut with knurling
- 3 Stainless steel threaded locking bolt
- 4 Perma-Banner pole mount aluminum extrusion