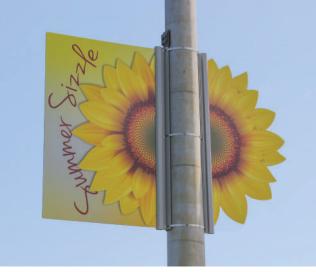

The system offers increased visual impact with custom panels cut to any desired shape in sizes from 36"H x 24"L to 72"H x 30"L. Banners carry bold, bright messages on both sides using long lasting, UV laminated, Eco-solvent printed vinyl graphics that resist soiling, are fade resistant, and stay vibrant for many years.

#### Ideal Applications:

Athletic Banners Boulevard Banners Community Event Banners Holiday Banners Marketing Banners

Park and Trail-way Banners Parking Banners Stadium Banners Township Banners Welcome Banners

## **STANDARD DESIGN SHAPES**

Custom shapes also available to create unique banners for increased visual impact.