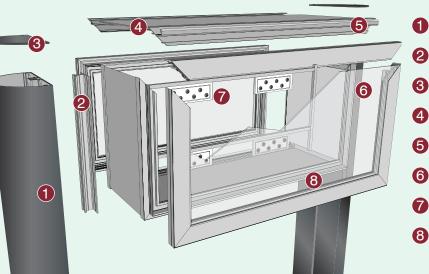

### **HED I-FLEX Technical Detail**

- 1 Standard 4" x 7" radius or 3" x 7" rectangular post
  - Post slot offers optional flush or 1/2" reveal
- 3 Injection molded post cap
- 4 I-FLEX .100" aluminum body panel
- **5** I-FLEX hinge body extrusion
- 6 .080" .100" Aluminum or polycarbonate panel
- 7 Energy efficient LED units
- 8 Locking square with set screw