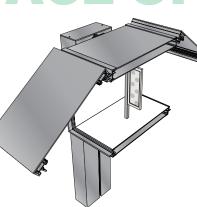

#### NEW HED I-FLEX Sign System

Introducing the most recent addition to the Howard Industries exterior signage systems — the HED I-FLEX versatile signage cabinet. This revolutionary new sign system offers both flush and standard face alternatives, non-illuminated and illuminated capabilities, a myriad of cabinet depths increasing from 5", changeable polycarbonate panels utilizing our two part H-bar divider, changeable seamless aluminum "Slide Panels" and twin hinge backlit changeable message system capabilities.

The HED I-FLEX provides large scale signs with strong visual impact for primary and secondary site identification, directions and information. The HED I-FLEX system is adaptable for post and panel, wall mounted and pylon signs with internal posts and skirted bases. Like many of our other HED sign systems, the HED I-FLEX's frame can be fabricated into custom shapes for added allure.

### **HED I-FLEX Technical Detail**

- 1 Standard 4" x 7" radius or 3" x 7" rectangular post
  - Post slot offers optional flush or 1/2" reveal
- 3 Injection molded post cap
- 4 I-FLEX .100" aluminum body panel
- **5** I-FLEX hinge body extrusion
- 6 .080" .100" Aluminum or polycarbonate panel
- 7 Energy efficient LED units
- 8 Locking square with set screw