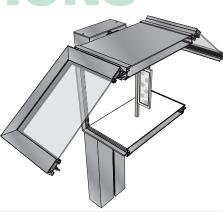

#### NEW HED I-FLEX Sign System

Introducing the most recent addition to the Howard Industries exterior signage systems — the HED I-FLEX versatile signage cabinet. This revolutionary new sign system offers both flush and standard face alternatives, non-illuminated and illuminated capabilities, a myriad of cabinet depths increasing from 5", changeable polycarbonate panels utilizing our two part H-bar divider, changeable seamless aluminum "Slide Panels" and twin hinge backlit changeable message system capabilities.

The HED I-FLEX provides large scale signs with strong visual impact for primary and secondary site identification, directions and information. The HED I-FLEX system is adaptable for post and panel, wall mounted and pylon signs with internal posts and skirted bases. Like many of our other HED sign systems, the HED I-FLEX's frame can be fabricated into custom shapes for added allure.

### **HED I-FLEX Technical Detail**

- 1 Standard 4" x 7" radius or 3" x 7" rectangular post
  - Post slot offers optional flush or 1/2" reveal
- 3 Injection molded post cap
- 4 I-FLEX .100" aluminum body panel
- **5** I-FLEX hinge body extrusion
- 6 .080" .100" Aluminum or polycarbonate panel
- 7 Energy efficient LED units
- 8 Locking square with set screw