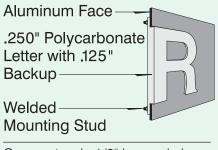

#### Polycarbonate Backed Copy

Aluminum Face with routed letter .125" Polycarbonate Backup

#### Welded Mounting Stud

Copy is recessed from sign face