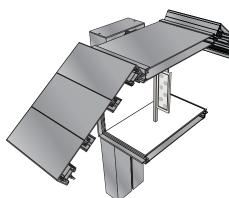

# **SIGN FACE OPTIONS**

Seamless aluminum "slide panels" are ideal for directional and tenant listing signage.

Traditional polycarbonate sign panels furnish the ability to illuminate the entire sign face.