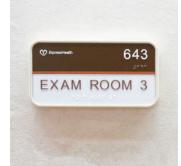

## Interior HIP Signage System

- » ADA Compliant
- » Keyhole Mount
- » Square Corners
- » Sign Accessories
- » Radius Corners
- » And More

Our Howard Industries Polyframe Signage (HIP) is designed to provide a flexible and cost-effective sign choice for your interior needs. The HIP signage system offers a lightweight frame, made from High-Impact Polymers, which utilizes a single or multiple acrylic panel solution to allow for changeability in the messaging area. Changes are easily made by removing the acrylic panels with the provided suction cup.

This system recognizes the need for an easy and clean installation with no visible mounting fasteners. Now, you no longer need to worry about damaging your walls with adhesive silicone or tape, instead use the provided keyhole mount on the back of the sign. Utilize standard screws or any other hardware that would be needed for your wall surface.