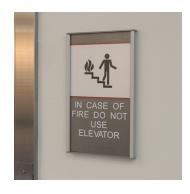

## Howard Industries Interior Signage

- » ADA Compliant
- » Photoluminescent
- Patient Focused
- » Donor Recognition
- Paper Insert
- » And More

Our interior signage is comprised of Acrylic and HID systems, making it easy to find a solution that fits your facilities' needs. We offer a multitude of sign configurations, all of which can be made ADA complaint, to create a look that falls in line with your business' brand. These systems are commonly used for room identification, wayfinding, building directories and regulatory signage; however, the applications are endless.