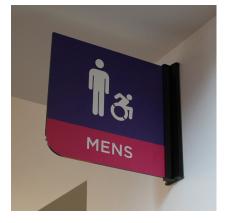

Directional

Directory

Slider

Projection Mount

Ceiling Mount

Patient Focused