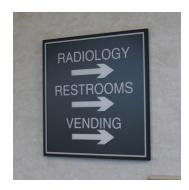

## Howard Industries Interior Signage

- » ADA Compliant
- » Photoluminescent
- Patient Focused
- » Donor Recognition
- Paper Insert
- » And More

Our interior signage is comprised of Acrylic and HID systems, making it easy to find a solution that fits your facilities' needs. We offer a multitude of sign configurations, all of which can be made ADA complaint, to create a look that falls in line with your business' brand. These systems are commonly used for room identification, wayfinding, building directories and regulatory signage; however, the applications are endless.

Directional

Directory

Slider

Projection Mount

Ceiling Mount

Patient Focused