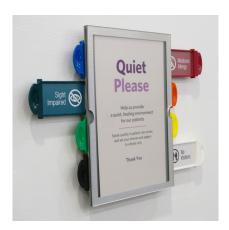

Directional

Directory

Slider

Projection Mount

Ceiling Mount

Patient Focused