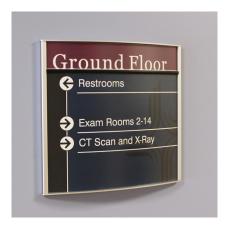

Directional

Directory

Slider

Projection Mount

Ceiling Mount

Patient Focused