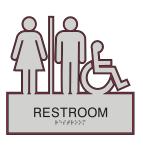

## **Acrylic Series**

For stress free signage, give our Acrylic Series a try!

**Sweep** Series **Silhouette** Series **Skew** Series **Sonic** Series **Stencil** Series

Shown in: Red and Black

Shown in: Pearl Grey and Bordeaux

Shown in: Marine Blue and Bahama Blue RESTROOM PYCEPSE

> Shown in: Dark Brown and Taupe

RESTROOM PAGES

Shown in: Dark Brown and Taupe

Explore the Possibilities.