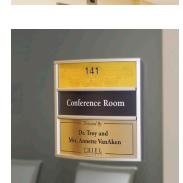

## Howard Industries Interior Signage

- » ADA Compliant
- » Photoluminescent
- Patient Focused
- » Donor Recognition
- Paper Insert
- » And More

Our interior signage is comprised of Acrylic and HID systems, making it easy to find a solution that fits your facilities' needs. We offer a multitude of sign configurations, all of which can be made ADA complaint, to create a look that falls in line with your business' brand. These systems are commonly used for room identification, wayfinding, building directories and regulatory signage; however, the applications are endless.

Directional

Directory

Slider

Projection Mount

Ceiling Mount

Patient Focused