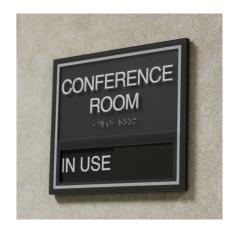

## Howard Industries Interior Signage

- » ADA Compliant
- » Photoluminescent
- Patient Focused
- » Donor Recognition
- Paper Insert
- » And More

Our interior signage is comprised of Acrylic and HID systems, making it easy to find a solution that fits your facilities' needs. We offer a multitude of sign configurations, all of which can be made ADA complaint, to create a look that falls in line with your business' brand. These systems are commonly used for room identification, wayfinding, building directories and regulatory signage; however, the applications are endless.