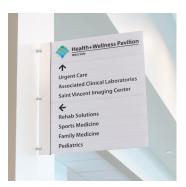

## Howard Industries Interior Signage

- » ADA Compliant
- » Photoluminescent
- Patient Focused
- » Donor Recognition
- Paper Insert
- » And More

Our interior signage is comprised of Acrylic and HID systems, making it easy to find a solution that fits your facilities' needs. We offer a multitude of sign configurations, all of which can be made ADA complaint, to create a look that falls in line with your business' brand. These systems are commonly used for room identification, wayfinding, building directories and regulatory signage; however, the applications are endless.

Directional

Directory

Slider

Projection Mount

Ceiling Mount

Patient Focused