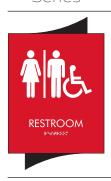

## **Acrylic Series**

For stress free signage, give our Acrylic Series a try!

**Sweep** Series **Silhouette** Series **Skew** Series **Sonic** Series **Stencil** Series

Shown in: Red and Black

Shown in: Pearl Grey and Bordeaux

Shown in: Marine Blue and Bahama Blue RESTROOM PYCEPSE

> Shown in: Dark Brown and Taupe

RESTROOM PAGES

Shown in: Dark Brown and Taupe

Explore the Possibilities.