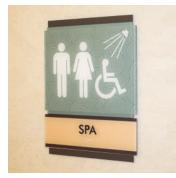

## Interior Acrylic Signage

- » ADA Compliant
- » Paper Insert
  - i aper insert

» Laser Engraved

- » Photoluminescent
- » Desktop Display
- » And More

In addition to our HID Sign System, Howard Industries offers a wide variety of acrylic interior signage. Choose from our abundant laser engravable substrate options; customize signs to correlate directly with interior decor and motifs.

With acrylic interior signs the sign design possibilities are truly endless. Custom shaped signs can be created with our advanced laser technology and then adorned with a number of different visual accents. Acrylic signs can also be made ADA compliant to meet building code requirements.