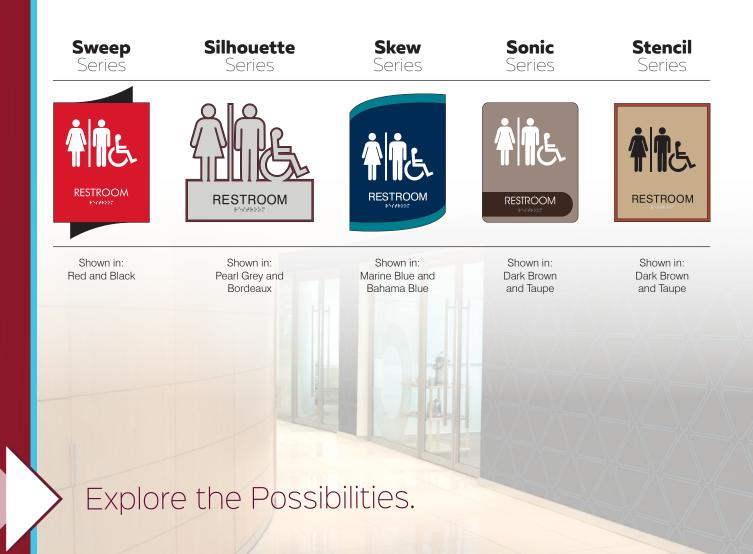

## Introducing Acrylic Series

Ordering complete facility signage has never been so easy. The interior signage experts at Howard Industries have recently designed Five Standard Acrylic Signage Series with you, our customers, in mind to simplify your signage purchasing process. We offer the signage you need, in the colors you want, with the minimal lead time you require.

For additional information
See pages 28 – 40 of our Product Catalog

Download our Complete Acrylic Series Brochure at: howardindustries.com/products/interior-acrylic-signs