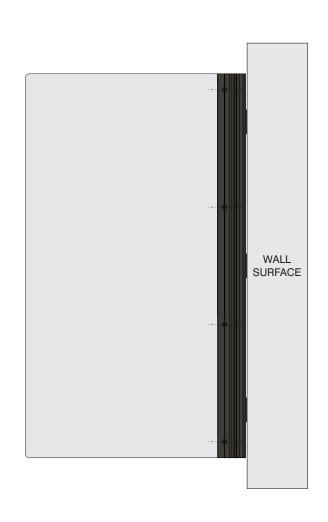

Sign System: Perma-Banner (Wall Mount)

.125" Aluminum Panel: (H) 48" x (L) 26 1/4"
(4) 1/2" Safety Radius Corners

## • No Paint:

- OMill Finish Panel
- Duranodic Bronze Mounting Extrusion

## •Perma Banner Bracket Extrusion (L) 48"

- (3) 3" x 7" Evenly Distributed Aluminum Mounting Strips
  (2) Located 6" O.C. in From Extrusions Ends
- (4) .391" Dia. Evenly Distributed Pre-Drilled Thru Holes
  (2) 2" On Center in From Panel Ends