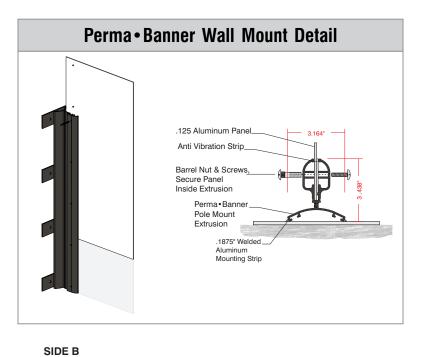

Sign System: Perma-Banner (Wall Mount)

.125" Aluminum Panel: (H) 48" x (L) 26 1/4"
(4) 1/2" Safety Radius Corners

## • No Paint:

- OMill Finish Panel
- Duranodic Bronze Mounting Extrusion

## •Perma Banner Bracket Extrusion (L) 48"

- (3) 3" x 7" Evenly Distributed Aluminum Mounting Strips
  (2) Located 6" O.C. in From Extrusions Ends
- (4) .391" Dia. Evenly Distributed Pre-Drilled Thru Holes
  (2) 2" On Center in From Panel Ends