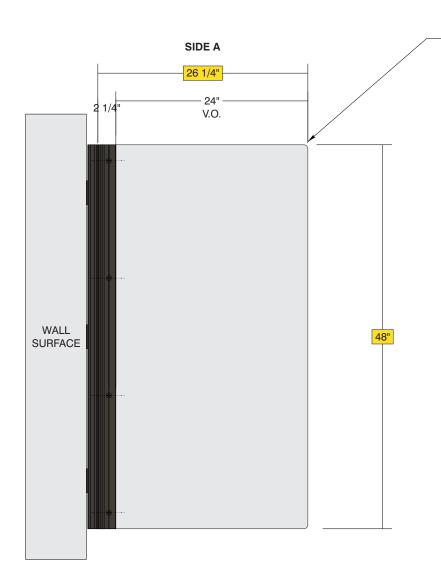

Sign System: Perma-Banner (Wall Mount)

.125" Aluminum Panel: (H) 48" x (L) 26 1/4"
(4) 1/2" Safety Radius Corners