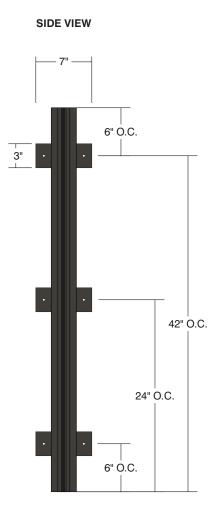

## •Perma Banner Bracket Extrusion (L) 48"

- (3) 3" x 7" Evenly Distributed Aluminum Mounting Strips
  (2) Located 6" O.C. in From Extrusions Ends
- (4) .391" Dia. Evenly Distributed Pre-Drilled Thru Holes
  (2) 2" On Center in From Panel Ends