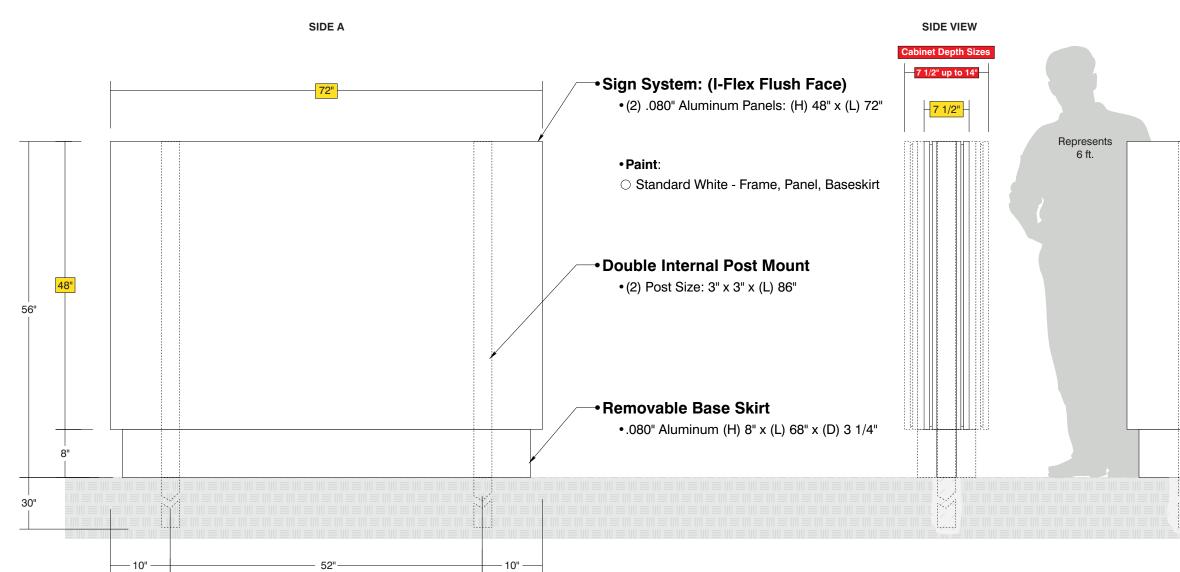

TOP VIEW

| Date     | DWG# I-Flex_FF_Pylon | Scale: | 3/4"=1' | Customer |                               | Mounting                                                                                                                                             | Double Post Mount     |     |     | Quote #        |   |
|----------|----------------------|--------|---------|----------|-------------------------------|------------------------------------------------------------------------------------------------------------------------------------------------------|-----------------------|-----|-----|----------------|---|
| XX.XX.XX |                      |        | 1       |          |                               | SF/DF                                                                                                                                                | Double Face           |     |     | Salaa Dan      | - |
| Quantity |                      |        |         | Location |                               | Illuminated                                                                                                                                          | NO                    | UL  |     | Sales Rep.     |   |
| 1        |                      |        |         |          |                               | Voltage                                                                                                                                              | N/A                   | Amp | N/A | - Illustrator: |   |
| Page     |                      |        |         | System   | I-Flex Flush Face 48x72 Pylon | ADA                                                                                                                                                  | No                    |     |     |                | _ |
|          |                      |        |         | oystem   | Sign System                   | *Due to the ADA/ ANSI's wide interpretation and other factors that may<br>exist, we cannot affirm compliance in all situations and is hereby removed |                       |     |     | Reviewed By:   |   |
| 1 of 1   |                      |        |         |          |                               |                                                                                                                                                      | garding these issues. |     |     |                |   |