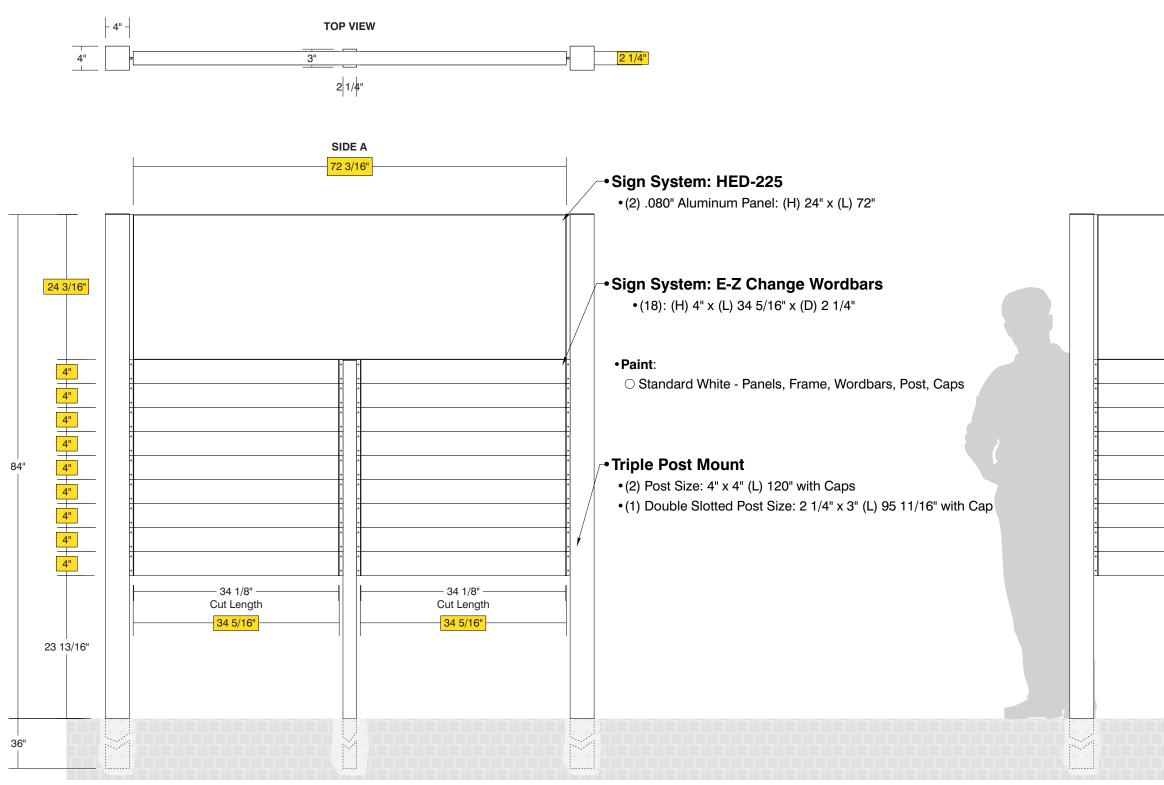

| Date     | <b>DWG#</b> EZ_Change_Tripost | Scale: | 3/4"=1' | Customer | XXXXXXXXX                               | Mounting                                                                                                               | Triple Post Mount |     | Quote # | XXXXXXXXX    |              |  |
|----------|-------------------------------|--------|---------|----------|-----------------------------------------|------------------------------------------------------------------------------------------------------------------------|-------------------|-----|---------|--------------|--------------|--|
| X.X.23   |                               |        |         | -        |                                         | SF/DF                                                                                                                  | Double Face       |     |         | Colos Don    | 20000000     |  |
| Quantity |                               |        |         | Location | XXXXXXXXXXXX                            | Illuminated                                                                                                            | NO                | UL  |         | Sales Rep.   | XXXXXXXXX    |  |
|          |                               |        |         |          | /////////////////////////////////////// | Voltage                                                                                                                | N/A               | Amp | N/A     | Illustrator: | XXXXXXXXXX   |  |
| -        |                               |        |         |          |                                         | ADA                                                                                                                    | No                |     |         | mustrator.   | ^^^^         |  |
| Page     |                               |        |         | System   | E-Z Change Wordbars w/Triple Post       | *Due to the ADA/ ANSI's wide interpretation and other factors that may                                                 |                   |     |         | Deviewed Du  |              |  |
| 1 of 1   |                               |        |         |          |                                         | exist, we cannot affirm compliance in all situations and is hereby removed from responsibility regarding these issues. |                   |     |         | neviewed by  | XXX-XX.XX.XX |  |