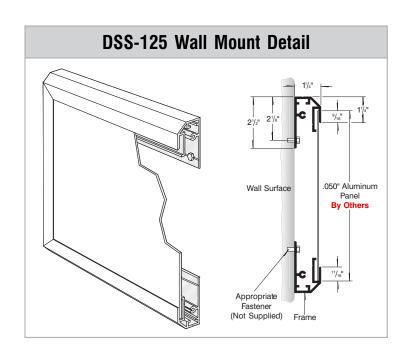

SIDE VIEW

| Date     | <b>DWG#</b> DSS-125_Standard Kit | Scale: | 1 1/2"=1' | Customer |                                | Mounting                                                                                                               | Wall Mounted |             | Quote # |              |  |
|----------|----------------------------------|--------|-----------|----------|--------------------------------|------------------------------------------------------------------------------------------------------------------------|--------------|-------------|---------|--------------|--|
| 2.14.23  |                                  |        |           |          |                                | SF/DF                                                                                                                  | Single Face  | Single Face |         | Colos Don    |  |
| Quantity |                                  |        |           | Location |                                | Illuminated                                                                                                            | NO           | UL          |         | Sales Rep.   |  |
| 1        |                                  |        |           | 2004     |                                | Voltage                                                                                                                | N/A          | Amp         | N/A     | Illustrator: |  |
|          |                                  |        |           |          |                                | ADA                                                                                                                    | No           | Rev. 0      |         | mustrator.   |  |
| Page     |                                  |        |           | System   | DSS-125 (24" x 48") (No Panel) | Due to the ADA, Aivoi 3 wide interpretation and other factors that may                                                 |              |             |         | Deviewed Du  |  |
| 1 of 1   |                                  |        |           |          | Standard Kit Sign System       | exist, we cannot affirm compliance in all situations and is hereby removed from responsibility regarding these issues. |              |             |         | Reviewed By: |  |