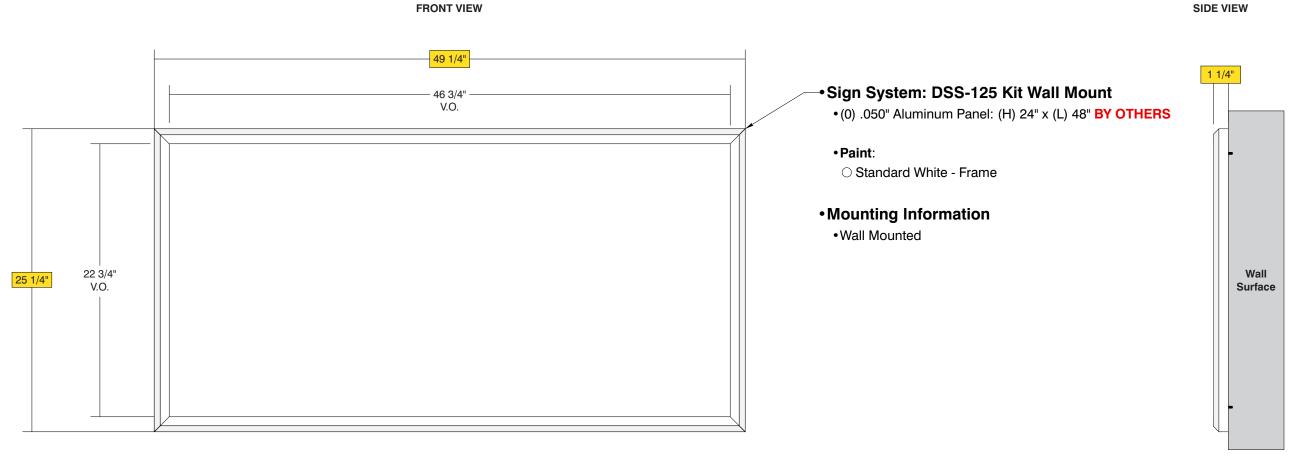

SIDE VIEW

| Date     | <b>DWG#</b> DSS-125_Standard Kit | Scale: | 1 1/2"=1' | Customer |                                | Mounting                                                                                                               | Wall Mounted |             | Quote # |              |  |
|----------|----------------------------------|--------|-----------|----------|--------------------------------|------------------------------------------------------------------------------------------------------------------------|--------------|-------------|---------|--------------|--|
| 2.14.23  |                                  |        |           |          |                                | SF/DF                                                                                                                  | Single Face  | Single Face |         | Colos Don    |  |
| Quantity |                                  |        |           | Location |                                | Illuminated                                                                                                            | NO           | UL          |         | Sales Rep.   |  |
| 1        |                                  |        |           | 2004     |                                | Voltage                                                                                                                | N/A          | Amp         | N/A     | Illustrator: |  |
|          |                                  |        |           |          |                                | ADA                                                                                                                    | No           | Rev. 0      |         | mustrator.   |  |
| Page     |                                  |        |           | System   | DSS-125 (24" x 48") (No Panel) | Due to the ADA, Aivoi 3 wide interpretation and other factors that may                                                 |              |             |         | Deviewed Du  |  |
| 1 of 1   |                                  |        |           |          | Standard Kit Sign System       | exist, we cannot affirm compliance in all situations and is hereby removed from responsibility regarding these issues. |              |             |         | Reviewed By: |  |