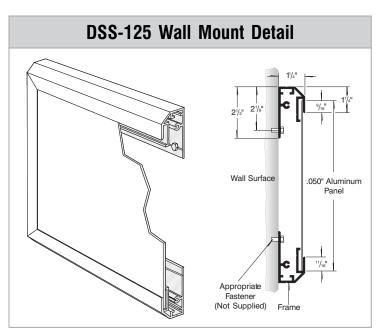

| Date     | DWG# | DSS-125_PeakTop | Scale: | 1 1/2"=1' | Customer |                                                                                                                                            | Mounting                                                                                                                                             | Wall Mounted |              |     | Quote #                               |  |  |  |
|----------|------|-----------------|--------|-----------|----------|--------------------------------------------------------------------------------------------------------------------------------------------|------------------------------------------------------------------------------------------------------------------------------------------------------|--------------|--------------|-----|---------------------------------------|--|--|--|
| 2.14.23  |      |                 |        |           |          |                                                                                                                                            | SF/DF                                                                                                                                                | Single Face  |              |     | Oslas Dar                             |  |  |  |
| Quantity |      |                 |        |           | Location |                                                                                                                                            | Illuminated                                                                                                                                          | NO           | UL           |     | Sales Rep.                            |  |  |  |
| 1        |      |                 |        |           |          |                                                                                                                                            | Voltage                                                                                                                                              | N/A          | Amp          | N/A | Illustrator:                          |  |  |  |
| Daga     |      |                 |        | Sustam    |          | ADA                                                                                                                                        | No                                                                                                                                                   | Rev          | <i>ı</i> . 0 |     |                                       |  |  |  |
| Page     |      |                 |        |           | System   | DSS-125 (24" x 48")<br>Book Top Sign System                                                                                                | *Due to the ADA/ ANSI's wide interpretation and other factors that may<br>exist, we cannot affirm compliance in all situations and is hereby removed |              |              |     | Reviewed By:                          |  |  |  |
| 1 of 1   |      |                 |        |           |          | Peak Top Sign System exist, we cannot affirm compliance in all situations and is hereby remore from responsibility regarding these issues. |                                                                                                                                                      |              |              |     | · · · · · · · · · · · · · · · · · · · |  |  |  |