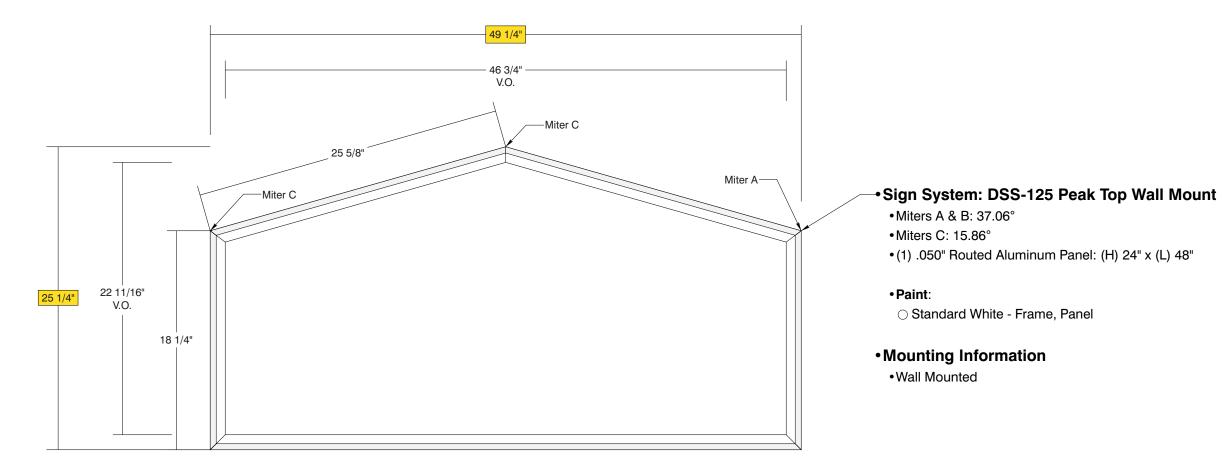

| Date     | DWG# | DSS-125_PeakTop | Scale: | 1 1/2"=1' | Customer |                                                                                                                                            | Mounting                                                                                                                                             | Wall Mounted |              |     | Quote #                               |  |  |  |
|----------|------|-----------------|--------|-----------|----------|--------------------------------------------------------------------------------------------------------------------------------------------|------------------------------------------------------------------------------------------------------------------------------------------------------|--------------|--------------|-----|---------------------------------------|--|--|--|
| 2.14.23  |      |                 |        |           |          |                                                                                                                                            | SF/DF                                                                                                                                                | Single Face  |              |     | Oslas Dar                             |  |  |  |
| Quantity |      |                 |        |           | Location |                                                                                                                                            | Illuminated                                                                                                                                          | NO           | UL           |     | Sales Rep.                            |  |  |  |
| 1        |      |                 |        |           |          |                                                                                                                                            | Voltage                                                                                                                                              | N/A          | Amp          | N/A | Illustrator:                          |  |  |  |
| Daga     |      |                 |        | Sustam    |          | ADA                                                                                                                                        | No                                                                                                                                                   | Rev          | <i>ı</i> . 0 |     |                                       |  |  |  |
| Page     |      |                 |        |           | System   | DSS-125 (24" x 48")<br>Book Top Sign System                                                                                                | *Due to the ADA/ ANSI's wide interpretation and other factors that may<br>exist, we cannot affirm compliance in all situations and is hereby removed |              |              |     | Reviewed By:                          |  |  |  |
| 1 of 1   |      |                 |        |           |          | Peak Top Sign System exist, we cannot affirm compliance in all situations and is hereby remore from responsibility regarding these issues. |                                                                                                                                                      |              |              |     | · · · · · · · · · · · · · · · · · · · |  |  |  |