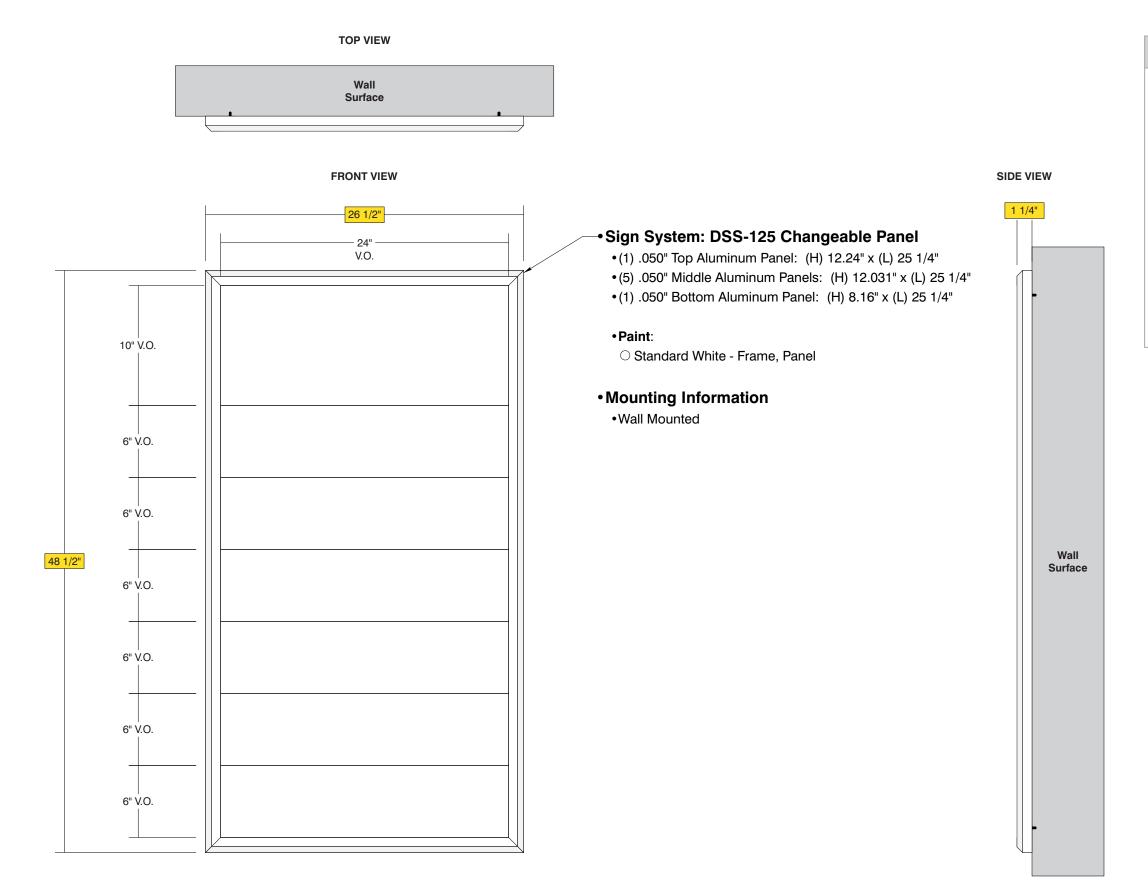

|   | Date     | <b>DWG#</b> DSS-125_ChangeablePanel Scale: | 1 1/2"=1' | Customer  |                              | Mounting                                                                                                                                                                                            | Wall Mounted |     |      | Quote #        |   |
|---|----------|--------------------------------------------|-----------|-----------|------------------------------|-----------------------------------------------------------------------------------------------------------------------------------------------------------------------------------------------------|--------------|-----|------|----------------|---|
| X | XXX.XX   |                                            |           |           |                              | SF/DF                                                                                                                                                                                               | Single Face  |     |      | Salaa Ban      | 1 |
| ( | Quantity | 1                                          |           | Location  |                              | Illuminated                                                                                                                                                                                         | NO           | UL  |      | Sales Rep.     |   |
|   | 1        |                                            |           | 200011011 |                              | Voltage                                                                                                                                                                                             | N/A          | Amp | N/A  | - Illustrator: |   |
|   | <u> </u> | -                                          |           | <u> </u>  |                              | ADA                                                                                                                                                                                                 | No           | Re  | v. 0 |                |   |
|   | Page     |                                            |           | System    | DSS-125 (46" x 24")          | *Due to the ADA/ ANSI's wide interpretation and other factors that may<br>exist, we cannot affirm compliance in all situations and is hereby removed<br>from responsibility regarding these issues. |              |     |      | Reviewed By:   |   |
|   | l of 1   |                                            |           |           | Changeable Panel Sign System |                                                                                                                                                                                                     |              |     |      |                |   |