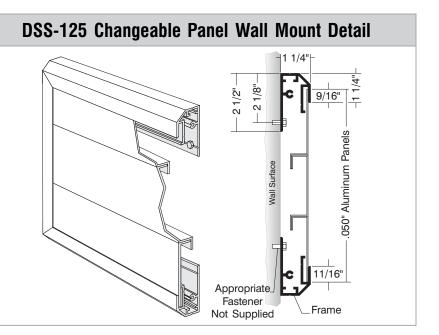

|   | Date     | <b>DWG#</b> DSS-125_ChangeablePanel Scale: | 1 1/2"=1' | Customer  |                              | Mounting                                                                                                                                                                                            | Wall Mounted |     |      | Quote #        |   |
|---|----------|--------------------------------------------|-----------|-----------|------------------------------|-----------------------------------------------------------------------------------------------------------------------------------------------------------------------------------------------------|--------------|-----|------|----------------|---|
| X | XXX.XX   |                                            |           |           |                              | SF/DF                                                                                                                                                                                               | Single Face  |     |      | Salaa Ban      | 1 |
| ( | Quantity | 1                                          |           | Location  |                              | Illuminated                                                                                                                                                                                         | NO           | UL  |      | Sales Rep.     |   |
|   | 1        |                                            |           | 200011011 |                              | Voltage                                                                                                                                                                                             | N/A          | Amp | N/A  | - Illustrator: |   |
|   | <u> </u> | -                                          |           | <u> </u>  |                              | ADA                                                                                                                                                                                                 | No           | Re  | v. 0 |                |   |
|   | Page     |                                            |           | System    | DSS-125 (46" x 24")          | *Due to the ADA/ ANSI's wide interpretation and other factors that may<br>exist, we cannot affirm compliance in all situations and is hereby removed<br>from responsibility regarding these issues. |              |     |      | Reviewed By:   |   |
|   | l of 1   |                                            |           |           | Changeable Panel Sign System |                                                                                                                                                                                                     |              |     |      |                |   |