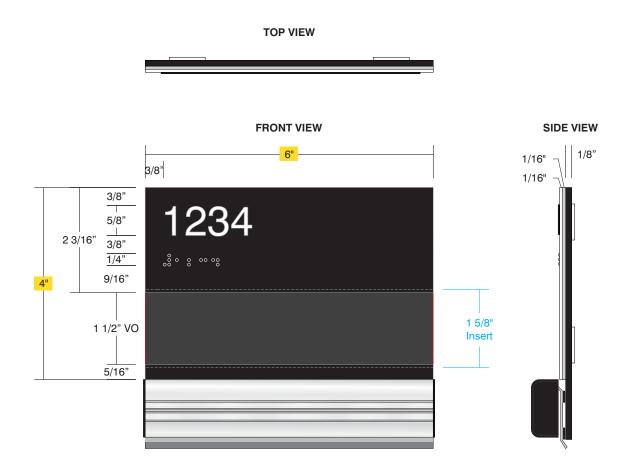

| Part ID                       | QTY | Material/Color/Finish                                               |            | H x W (in)   |
|-------------------------------|-----|---------------------------------------------------------------------|------------|--------------|
| Back Panel                    | 1   | Black Acrylic w/1st SFC UV Print                                    | .1250      | 5.25 x 6     |
| • Spacer Panel                | 1   | Clear Acrylic w/Adh. F/B<br>w/1.625" x 5.5" Pocket                  | .0625      | 4 x 6        |
| • Lens                        | 1   | Clear Matte Lens (322-101)<br>w/2nd SFC Print, 1.5" x 5.375" Window | .0625<br>N | 4 x 6        |
| • UV Print                    | 1   | Lens: 2nd SFC Black (0,0,0,100)                                     |            | 4 x 6        |
| • ADA Print w/Grade 2 Braille | 1   | Bright White 204                                                    | Swis721 BT | .625         |
| Grip-A-Strip                  | 1   | Anodized Aluminum with Black Caps                                   |            | 1.4375 x 8.5 |
| <ul> <li>Mounting</li> </ul>  | 4   | White Adhesive Squares                                              | .0625      | .75 x .75    |