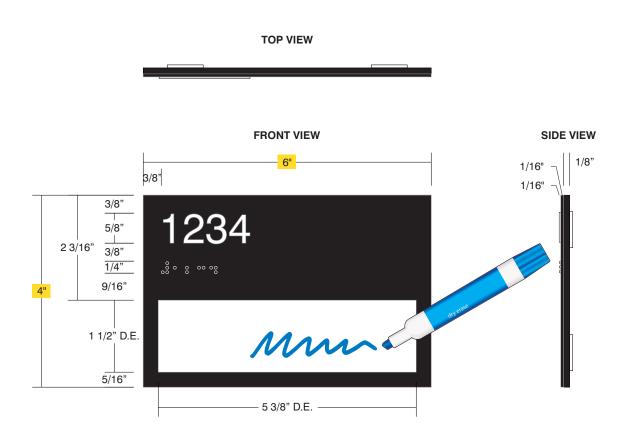

| Date     | DWG# Acrylic Dry Erase Scale: 1"=2" | Customer |                         | Mounting                                         | Wall Mount                                                                                                                                        |     |               | Quote #       |  |  |
|----------|-------------------------------------|----------|-------------------------|--------------------------------------------------|---------------------------------------------------------------------------------------------------------------------------------------------------|-----|---------------|---------------|--|--|
|          |                                     |          |                         | SF/DF                                            | Single Face                                                                                                                                       |     |               | Only a Day    |  |  |
| Quantity |                                     | Location |                         | Illuminated                                      | NO                                                                                                                                                | UL  |               | Sales Rep.    |  |  |
| 4        |                                     | Looution |                         | Voltage                                          | N/A                                                                                                                                               | Amp | N/A           | Illustratory  |  |  |
|          |                                     | _        |                         | ADA                                              | Yes                                                                                                                                               |     |               | Illustrator:  |  |  |
| Page     |                                     | System   | Acrylic ADA w/Dry Erase | *Due to the ADA/ AN                              | *Due to the ADA/ ANSI's wide interpretation and other factors that may exist, we cannot affirm compliance in all situations and is hereby removed |     |               | Povioused Pur |  |  |
| 1 of 1   |                                     |          |                         | exist, we cannot affii<br>from responsibility re |                                                                                                                                                   |     | ereby removed | nevieweu by:  |  |  |

| Part ID                         | QTY | Material/Color/Finish             |            | H x W (in)  |
|---------------------------------|-----|-----------------------------------|------------|-------------|
| Back Panel                      | 1   | Black Acrylic                     | .1250      | 4 x 6       |
| <ul> <li>Front Panel</li> </ul> | 1   | Black (321-401MP)                 | .0625      | 4 x 6       |
| • Dry Erase Panel               | 1   | Bright White Dry Erase (DE421204) | .0625      | 1.5 x 5.375 |
| • ADA Print w/Grade 2 Braille   | 1   | Bright White 204                  | Swis721 BT | .625        |
| <ul> <li>Mounting</li> </ul>    | 4   | White Adhesive Squares            | .0625      | .75 x .75   |