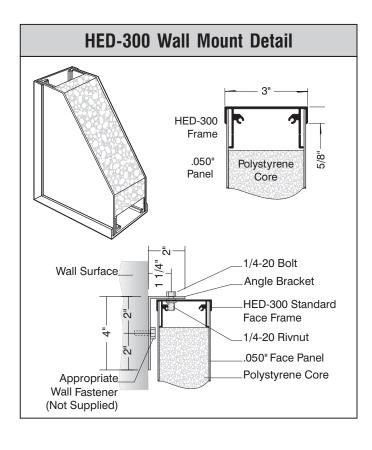

| Date     | DWG# H | ED-300_SF_Wall Mount | Scale: | 1"=10" | Customer |                                   | Mounting                                                                                                                                          | Wall Mount  |           |     | Quote #      |  |
|----------|--------|----------------------|--------|--------|----------|-----------------------------------|---------------------------------------------------------------------------------------------------------------------------------------------------|-------------|-----------|-----|--------------|--|
| XX.XX.XX |        |                      |        |        |          |                                   | SF/DF