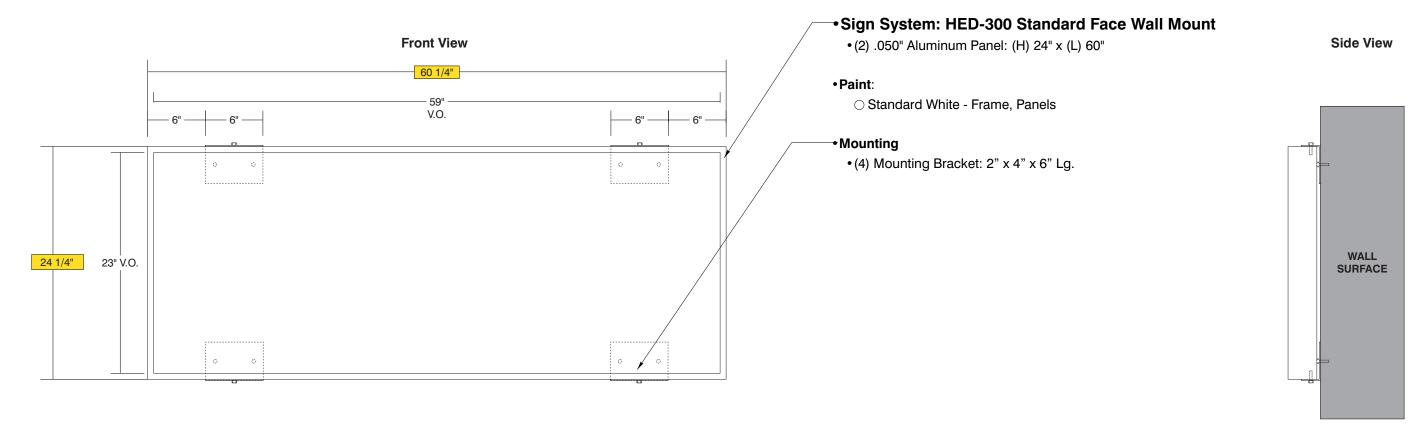

| Date     | DWG# H | ED-300_SF_Wall Mount | Scale: | 1"=10" | Customer |                                   | Mounting                                                                                                                                          | Wall Mount  |           |     | Quote #      |  |
|----------|--------|----------------------|--------|--------|----------|-----------------------------------|---------------------------------------------------------------------------------------------------------------------------------------------------|-------------|-----------|-----|--------------|--|
| XX.XX.XX |        |                      |        |        |          |                                   | SF/DF                                                                                                                                             | Single Face |           |     | Sales Rep.   |  |
| Quantity |        |                      |        |        | Location | HED-300 (24" x 60") Standard Face | Illuminated                                                                                                                                       | NO          | UL        |     | odies riep.  |  |
| 1        |        |                      |        |        |          |                                   | Voltage                                                                                                                                           | N/A         | Amp       | N/A | Illustrator: |  |
| Page     | 1      |                      |        |        | System   |                                   | ADA                                                                                                                                               | No          | lo Rev. 0 |     |              |  |
| _        |        |                      |        |        | System   | Wall Mount Sign System            | *Due to the ADA/ ANSI's wide interpretation and other factors that may exist, we cannot affirm compliance in all situations and is hereby removed |             |           |     | Reviewed By: |  |
| 1 of 1   |        |                      |        |        |          |                                   | from responsibility regarding these issues.                                                                                                       |             |           |     |              |  |