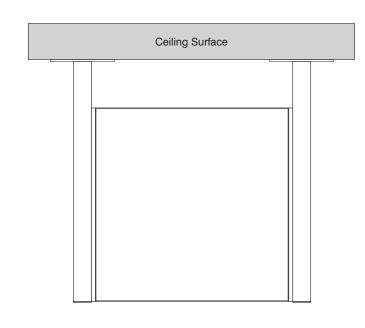

## SIDE B

| Date     | DWG# HED-300_FF_C | eiling Mount | Scale: | 1"=1' | Customer |                                                             | Mounting                                                                                                                                                                                      | Double Post Ceiling Mount |     |              | Quote #        |
|----------|-------------------|--------------|--------|-------|----------|-------------------------------------------------------------|-----------------------------------------------------------------------------------------------------------------------------------------------------------------------------------------------|---------------------------|-----|--------------|----------------|
| 2.1.23   |                   |              |        |       |          |                                                             | SF/DF                                                                                                                                                                                         | Double Face               |     |              | Sales Rep.     |
| Quantity |                   |              |        |       | Location |                                                             | Illuminated                                                                                                                                                                                   | NO                        | UL  |              | Sales hep.     |
| 1        |                   |              |        |       |          | HED-300 (24" x 24") Flush Face<br>Ceiling Mount Sign System | Voltage                                                                                                                                                                                       | N/A                       | Amp | N/A          | - Illustrator: |
| Page     |                   |              |        |       | System   |                                                             | ADA                                                                                                                                                                                           | No                        | Rev | <i>v</i> . 0 |                |
| 1 of 1   |                   |              |        |       | Oystom   |                                                             | *Due to the ADA/ ANSI's wide interpretation and other factors that may exist, we cannot affirm compliance in all situations and is hereby removed from responsibility regarding these issues. |                           |     |              | Reviewed By:   |
| 1 01 1   |                   |              |        |       |          |                                                             |                                                                                                                                                                                               |                           |     |              |                |