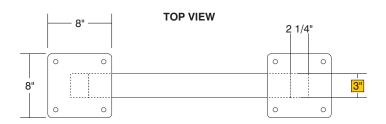

## SIDE B

| Date     | DWG# HED-300_FF_C | eiling Mount | Scale: | 1"=1' | Customer |                                                             | Mounting                                                                                                                                                                                      | Double Post Ceiling Mount |     |              | Quote #        |
|----------|-------------------|--------------|--------|-------|----------|-------------------------------------------------------------|-----------------------------------------------------------------------------------------------------------------------------------------------------------------------------------------------|---------------------------|-----|--------------|----------------|
| 2.1.23   |                   |              |        |       |          |                                                             | SF/DF                                                                                                                                                                                         | Double Face               |     |              | Sales Rep.     |
| Quantity |                   |              |        |       | Location |                                                             | Illuminated                                                                                                                                                                                   | NO                        | UL  |              | Sales hep.     |
| 1        |                   |              |        |       |          | HED-300 (24" x 24") Flush Face<br>Ceiling Mount Sign System | Voltage                                                                                                                                                                                       | N/A                       | Amp | N/A          | - Illustrator: |
| Page     |                   |              |        |       | System   |                                                             | ADA                                                                                                                                                                                           | No                        | Rev | <i>v</i> . 0 |                |
| 1 of 1   |                   |              |        |       | Oystom   |                                                             | *Due to the ADA/ ANSI's wide interpretation and other factors that may exist, we cannot affirm compliance in all situations and is hereby removed from responsibility regarding these issues. |                           |     |              | Reviewed By:   |
| 1 01 1   |                   |              |        |       |          |                                                             |                                                                                                                                                                                               |                           |     |              |                |