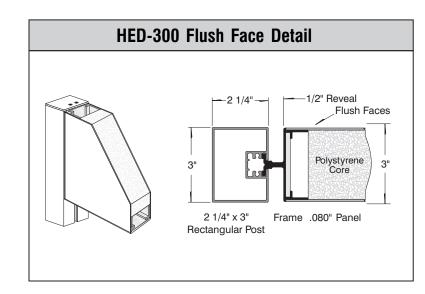

## SIDE B

| Date     | DWG# HED-300_FF_C | eiling Mount | Scale: | 1"=1' | Customer |                                                             | Mounting                                                                                                                                                                                      | Double Post Ceiling Mount |     |              | Quote #        |
|----------|-------------------|--------------|--------|-------|----------|-------------------------------------------------------------|-----------------------------------------------------------------------------------------------------------------------------------------------------------------------------------------------|---------------------------|-----|--------------|----------------|
| 2.1.23   |                   |              |        |       |          |                                                             | SF/DF                                                                                                                                                                                         | Double Face               |     |              | Sales Rep.     |
| Quantity |                   |              |        |       | Location |                                                             | Illuminated                                                                                                                                                                                   | NO                        | UL  |              | Sales hep.     |
| 1        |                   |              |        |       |          | HED-300 (24" x 24") Flush Face<br>Ceiling Mount Sign System | Voltage                                                                                                                                                                                       | N/A                       | Amp | N/A          | - Illustrator: |
| Page     |                   |              |        |       | System   |                                                             | ADA                                                                                                                                                                                           | No                        | Rev | <i>v</i> . 0 |                |
| 1 of 1   |                   |              |        |       | Oystom   |                                                             | *Due to the ADA/ ANSI's wide interpretation and other factors that may exist, we cannot affirm compliance in all situations and is hereby removed from responsibility regarding these issues. |                           |     |              | Reviewed By:   |
| 1 01 1   |                   |              |        |       |          |                                                             |                                                                                                                                                                                               |                           |     |              |                |