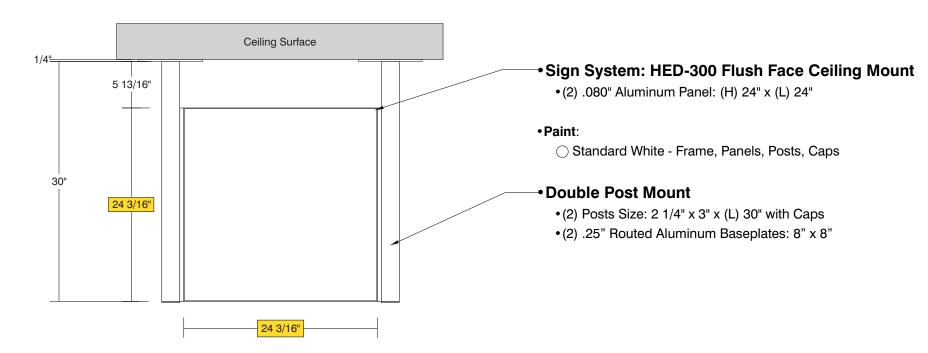

## SIDE B

| Date     | DWG# HED-300_FF_C | eiling Mount | Scale: | 1"=1' | Customer |                                                             | Mounting                                                                                                                                                                                      | Double Post Ceiling Mount |     |              | Quote #        |
|----------|-------------------|--------------|--------|-------|----------|-------------------------------------------------------------|-----------------------------------------------------------------------------------------------------------------------------------------------------------------------------------------------|---------------------------|-----|--------------|----------------|
| 2.1.23   |                   |              |        |       |          |                                                             | SF/DF                                                                                                                                                                                         | Double Face               |     |              | Sales Rep.     |
| Quantity |                   |              |        |       | Location |                                                             | Illuminated                                                                                                                                                                                   | NO                        | UL  |              | Sales hep.     |
| 1        |                   |              |        |       |          | HED-300 (24" x 24") Flush Face<br>Ceiling Mount Sign System | Voltage                                                                                                                                                                                       | N/A                       | Amp | N/A          | - Illustrator: |
| Page     |                   |              |        |       | System   |                                                             | ADA                                                                                                                                                                                           | No                        | Rev | <i>v</i> . 0 |                |
| 1 of 1   |                   |              |        |       | Oystom   |                                                             | *Due to the ADA/ ANSI's wide interpretation and other factors that may exist, we cannot affirm compliance in all situations and is hereby removed from responsibility regarding these issues. |                           |     |              | Reviewed By:   |
| 1 01 1   |                   |              |        |       |          |                                                             |                                                                                                                                                                                               |                           |     |              |                |